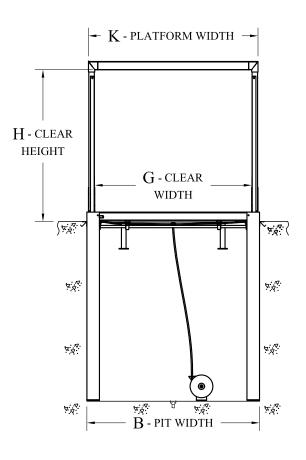

## **TOP VIEW**

CANOPY - UPPER FLOOR OPENING

(NOT TO SCALE)
PROPOSAL DRAWING
QUOTE NO.
REV. 2 - 06/04/09
COPYRIGHT RESERVED 2009
AUTOQUIP CORPORATION
82602345

AUTOQUIP AUTOQUIP CORP. 1058 W.INDUSTRIAL AVE. GUTHRIE, OK 73044-1058

888-811-9876 WWW.AUTOQUIP.COM

| LIFTING CAPACITY:   | LBS. TOTAL      |
|---------------------|-----------------|
| STATIC CAPACITY:    | LBS. PER DECK   |
| TRAVEL:             | INCHES (APPROX) |
| DIMENSIONS KEY      |                 |
| A - PIT LENGTH      |                 |
| B - PIT WIDTH       |                 |
| C - OVERALL DEPTH   |                 |
| D - FLOOR TO FLOOR  |                 |
| E - PIT DEPTH       |                 |
| F - CLEAR LENGTH    |                 |
| G - CLEAR WIDTH     |                 |
| H - CLEAR HEIGHT    |                 |
| I - HEIGHT AT UPPER |                 |
| J - FLOOR CLEARANCE |                 |
| K - PLATFORM WIDTH  |                 |
| L - PLATFORM LENGTH |                 |
| M - LOWERED HEIGHT  |                 |

**EQUATION KEY** 

A = L + 2"

B = K + 2" E = M + 1/2"

F = L - 40" G = K - 8" H = I - 6" J = L - 54"

(NOT TO SCALE)
PROPOSAL DRAWING
QUOTE NO.
REV. 2 - 06/04/09

REV. 2 - 06/04/09 COPYRIGHT RESERVED 2009 AUTOQUIP CORPORATION 82602345 ISOMETRIC VIEW
LIFT IN LOWERED POSITION