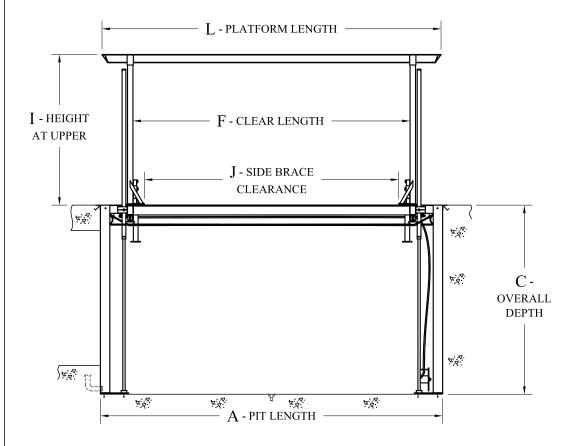

(NOT TO SCALE)
PROPOSAL DRAWING
QUOTE NO.
REV. 2 - 06/04/09

REV. 2 - 06/04/09 COPYRIGHT RESERVED 2009 AUTOQUIP CORPORATION 82602345 ELEVATION VIEW
LIFT IN RAISED POSITION

AUTOQUIP CORP.

1058 W.INDUSTRIAL AVE.
GUTHRIE, OK 73044-1058

888-811-9876 WWW.AUTOQUIP.COM

| LIFTING CAPACITY:   | LBS. TOTAL      |
|---------------------|-----------------|
| STATIC CAPACITY:    | LBS. PER DECK   |
| TRAVEL:             | INCHES (APPROX) |
| DIMENSIONS KEY      |                 |
| A - PIT LENGTH      |                 |
| B - PIT WIDTH       |                 |
| C - OVERALL DEPTH   |                 |
| D - FLOOR TO FLOOR  |                 |
| E - PIT DEPTH       |                 |
| F - CLEAR LENGTH    |                 |
| G - CLEAR WIDTH     |                 |
| H - CLEAR HEIGHT    |                 |
| I - HEIGHT AT UPPER |                 |
| J - FLOOR CLEARANCE |                 |
| K - PLATFORM WIDTH  |                 |
| L - PLATFORM LENGTH |                 |
| M - LOWERED HEIGHT  |                 |

**EQUATION KEY** 

A = L + 2"

B = K + 2" E = M + 1/2"

F = L - 40" G = K - 8" H = I - 6" J = L - 54"

(NOT TO SCALE)
PROPOSAL DRAWING
QUOTE NO.
REV. 2 - 06/04/09

REV. 2 - 06/04/09 COPYRIGHT RESERVED 2009 AUTOQUIP CORPORATION 82602345 ISOMETRIC VIEW
LIFT IN LOWERED POSITION