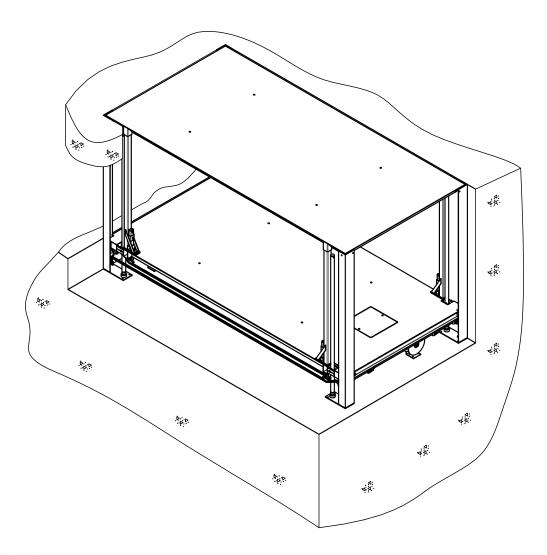

**EQUATION KEY** 

A = L + 2"

B = K + 2" E = M + 1/2"

F = L - 40" G = K - 8" H = I - 6" J = L - 54"

(NOT TO SCALE)
PROPOSAL DRAWING
QUOTE NO.
REV. 2 - 06/04/09

REV. 2 - 06/04/09 COPYRIGHT RESERVED 2009 AUTOQUIP CORPORATION 82602345 ISOMETRIC VIEW
LIFT IN LOWERED POSITION