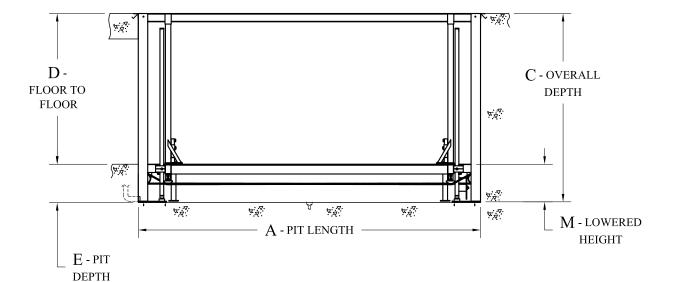

888-811-9876 WWW.AUTOQUIP.COM

| LIFTING CAPACITY:   | LBS. TOTAL      |
|---------------------|-----------------|
| STATIC CAPACITY:    | LBS. PER DECK   |
| TRAVEL:             | INCHES (APPROX) |
| DIMENSIONS KEY      |                 |
| A - PIT LENGTH      |                 |
| B - PIT WIDTH       |                 |
| C - OVERALL DEPTH   |                 |
| D - FLOOR TO FLOOR  |                 |
| E - PIT DEPTH       |                 |
| F - CLEAR LENGTH    |                 |
| G - CLEAR WIDTH     |                 |
| H - CLEAR HEIGHT    |                 |
| I - HEIGHT AT UPPER |                 |
| J - FLOOR CLEARANCE |                 |
| K - PLATFORM WIDTH  |                 |
| L - PLATFORM LENGTH |                 |
| M - LOWERED HEIGHT  |                 |

**EQUATION KEY** 

A = L + 2"

B = K + 2" E = M + 1/2"

F = L - 40" G = K - 8" H = I - 6" J = L - 54"

(NOT TO SCALE)
PROPOSAL DRAWING
QUOTE NO.
REV. 2 - 06/04/09

REV. 2 - 06/04/09 COPYRIGHT RESERVED 2009 AUTOQUIP CORPORATION 82602345 ISOMETRIC VIEW
LIFT IN LOWERED POSITION