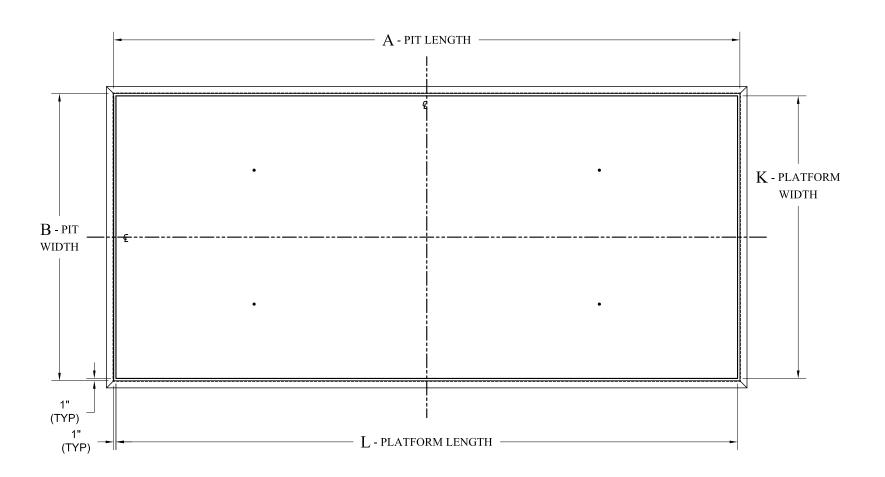

888-811-9876 WWW.AUTOQUIP.COM

| LIFTING CAPACITY:   | LBS. TOTAL      |
|---------------------|-----------------|
| STATIC CAPACITY:    | LBS. PER DECK   |
| TRAVEL:             | INCHES (APPROX) |
| DIMENSIONS KEY      |                 |
| A - PIT LENGTH      |                 |
| B - PIT WIDTH       |                 |
| C - OVERALL DEPTH   |                 |
| D - FLOOR TO FLOOR  |                 |
| E - PIT DEPTH       |                 |
| F - CLEAR LENGTH    |                 |
| G - CLEAR WIDTH     |                 |
| H - CLEAR HEIGHT    |                 |
| I - HEIGHT AT UPPER |                 |
| J - FLOOR CLEARANCE |                 |
| K - PLATFORM WIDTH  |                 |
| L - PLATFORM LENGTH |                 |
| M - LOWERED HEIGHT  |                 |

**EQUATION KEY** 

A = L + 2"

B = K + 2" E = M + 1/2"

F = L - 40" G = K - 8" H = I - 6" J = L - 54"

(NOT TO SCALE)
PROPOSAL DRAWING
QUOTE NO.
REV. 2 - 06/04/09

REV. 2 - 06/04/09 COPYRIGHT RESERVED 2009 AUTOQUIP CORPORATION 82602345 ISOMETRIC VIEW
LIFT IN LOWERED POSITION