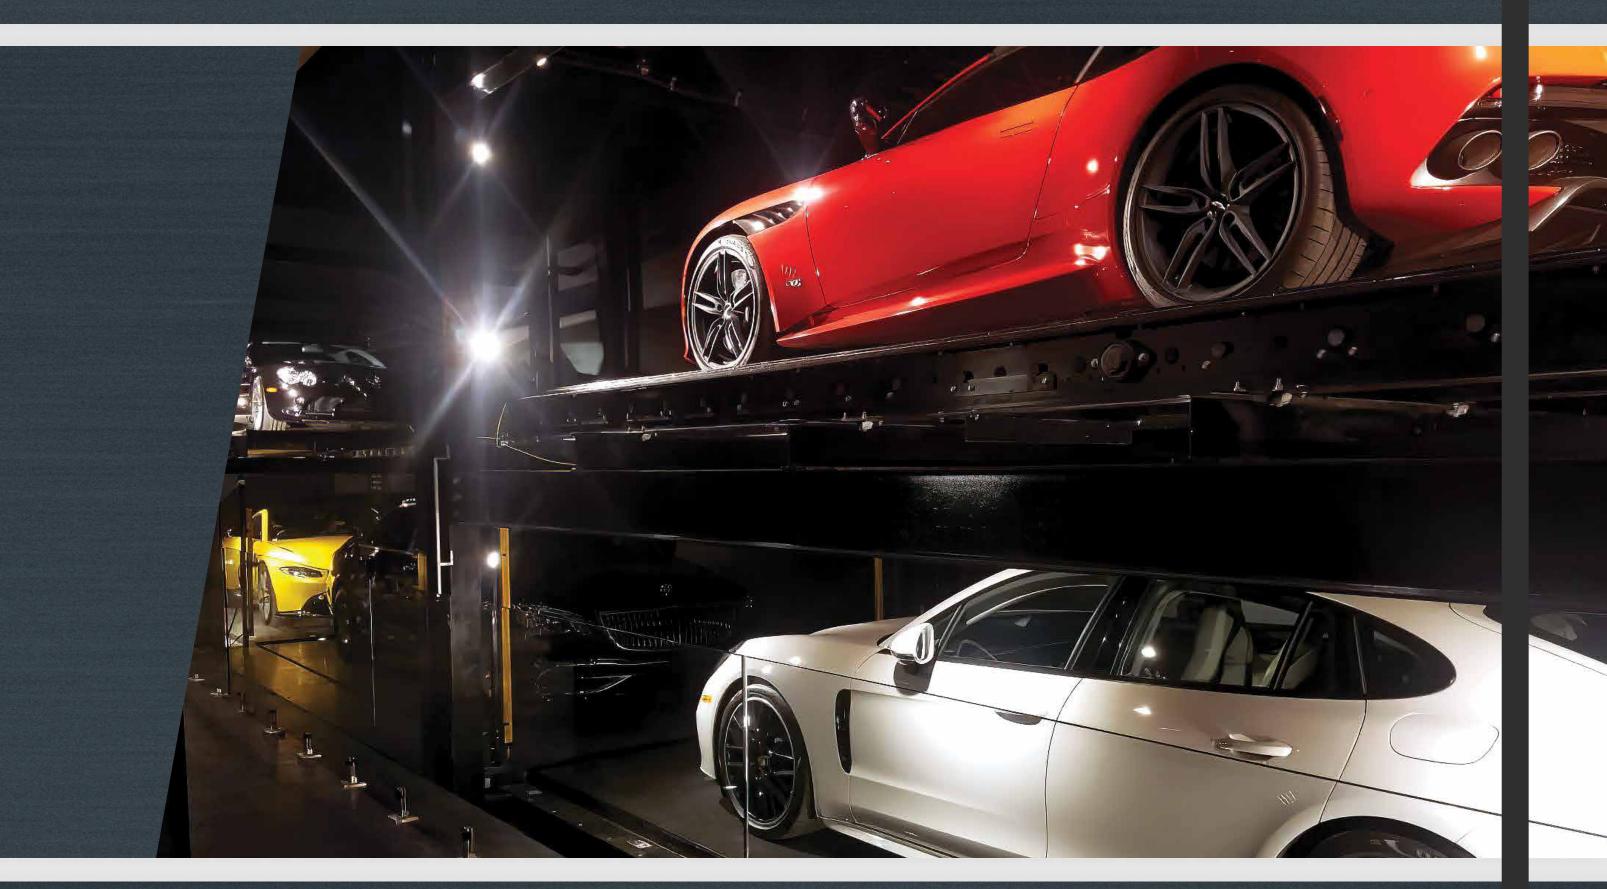

### DOUBLE DECK CONSTRUCTION

The standard Vasari lift has double-deck construction, with each deck supporting the weight of a 7,000-pound SUV.