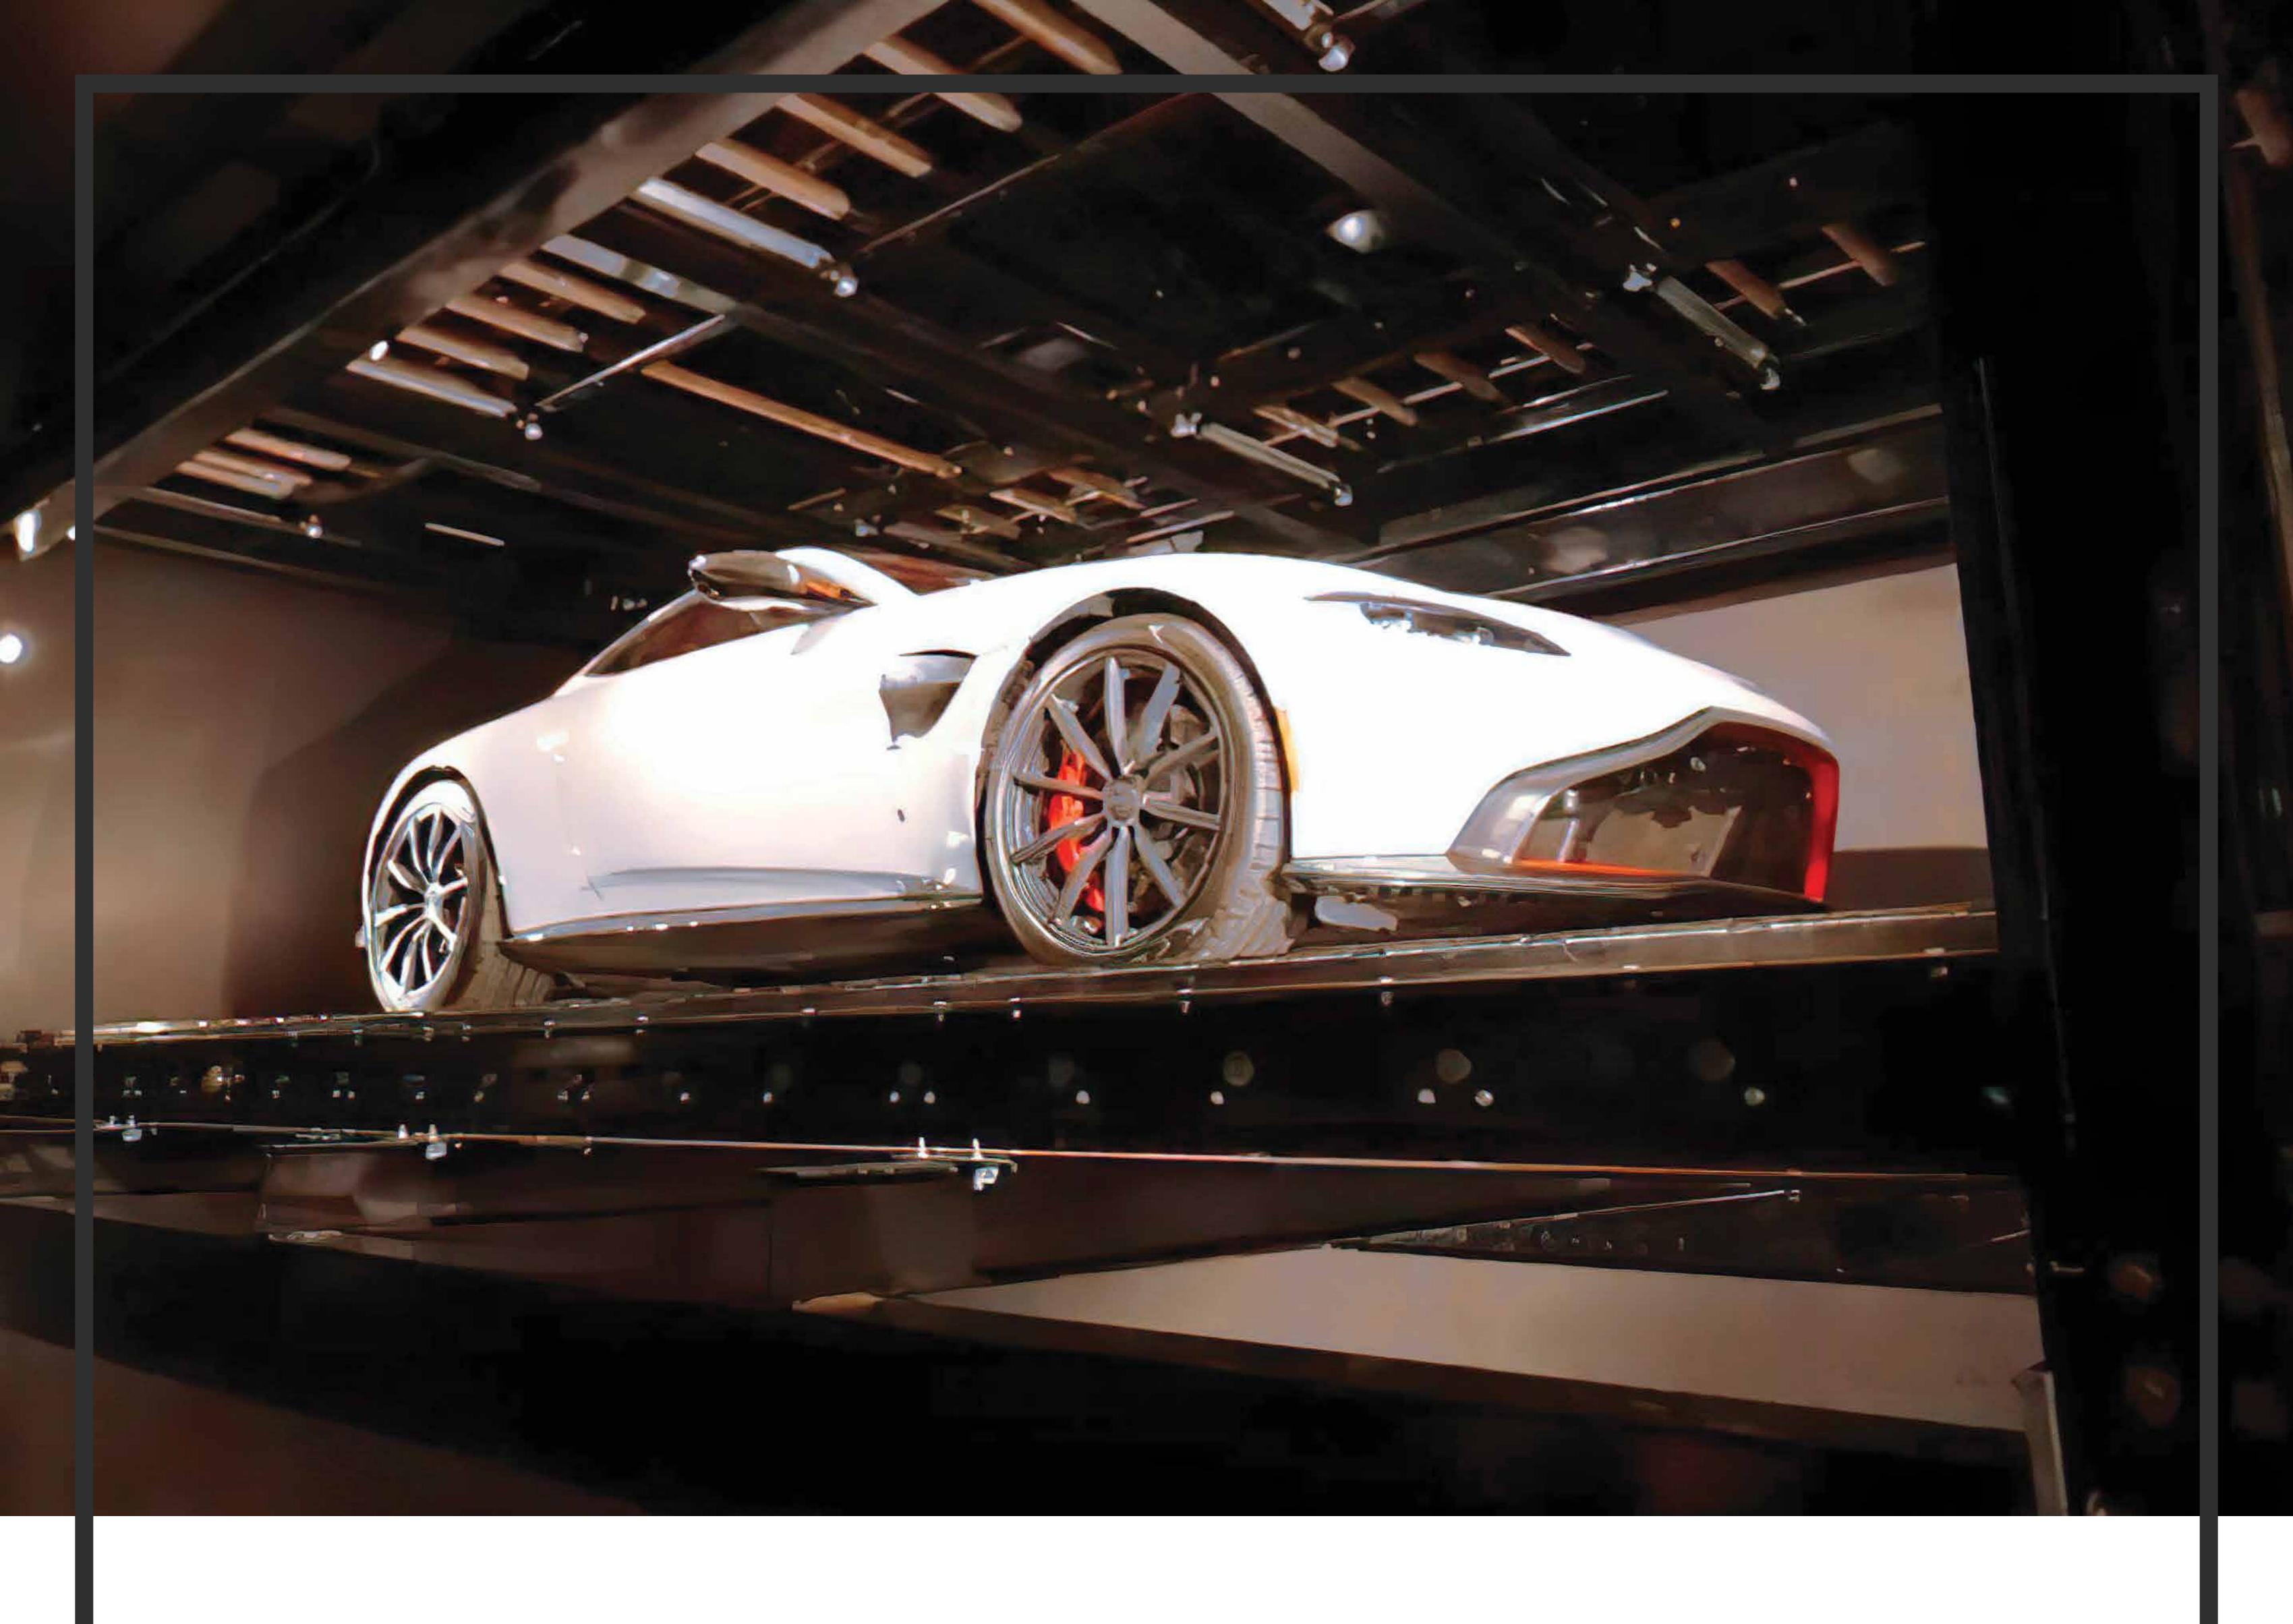

### OUR PREMIER LIFT

Our 4-Post Design uses a "hyrdo-mechanical" equalization system, designed to combine the power of direct-acting hydraulic cylinders with the repeatable performance of a mechanical equalization system.

### CREATE MORE SPACE

The Vasaril lift remains out of sight until needed, leaving a clear area above the canopy and around the upper-level floor opening for additional vehicles to park.