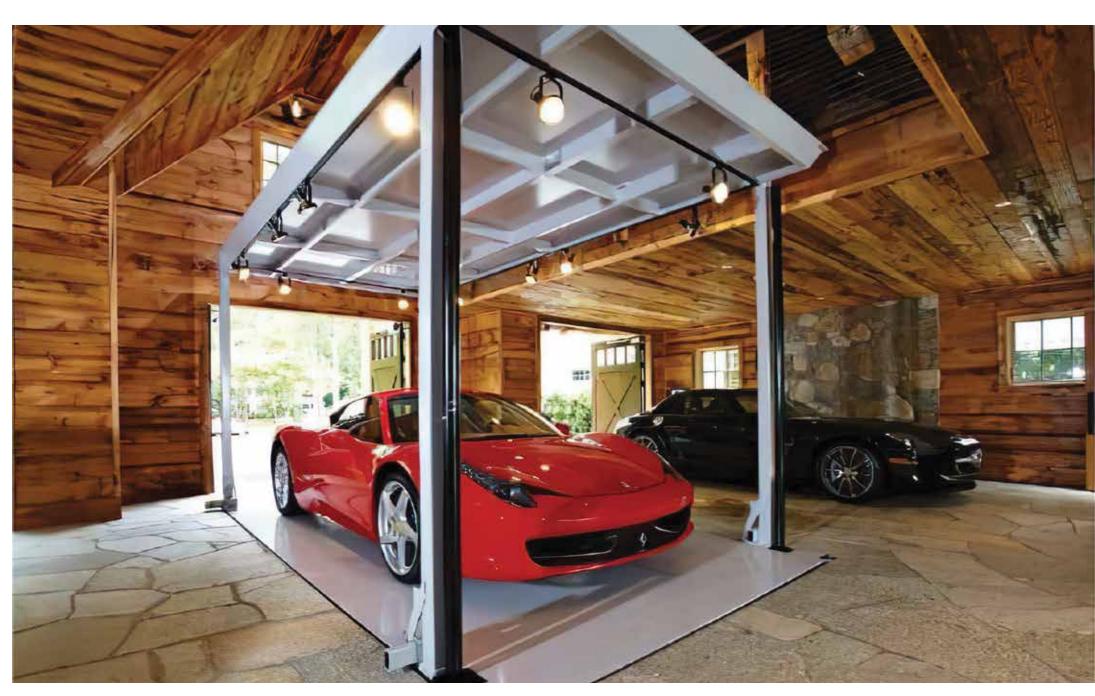

### CREATE MORE SPACE

The Vasaril lift remains out of sight until needed, leaving a clear area above the canopy and around the upper-level floor opening for additional vehicles to park.

### DOUBLE DECK CONSTRUCTION

The standard Vasari lift has double-deck construction, with each deck supporting the weight of a 7,000-pound SUV.

### ENHANCED SECURITY

Designed to lower vehicles underground into a protected area, which affords the homeowner a high-security environment with complete control. Monitoring options are available.