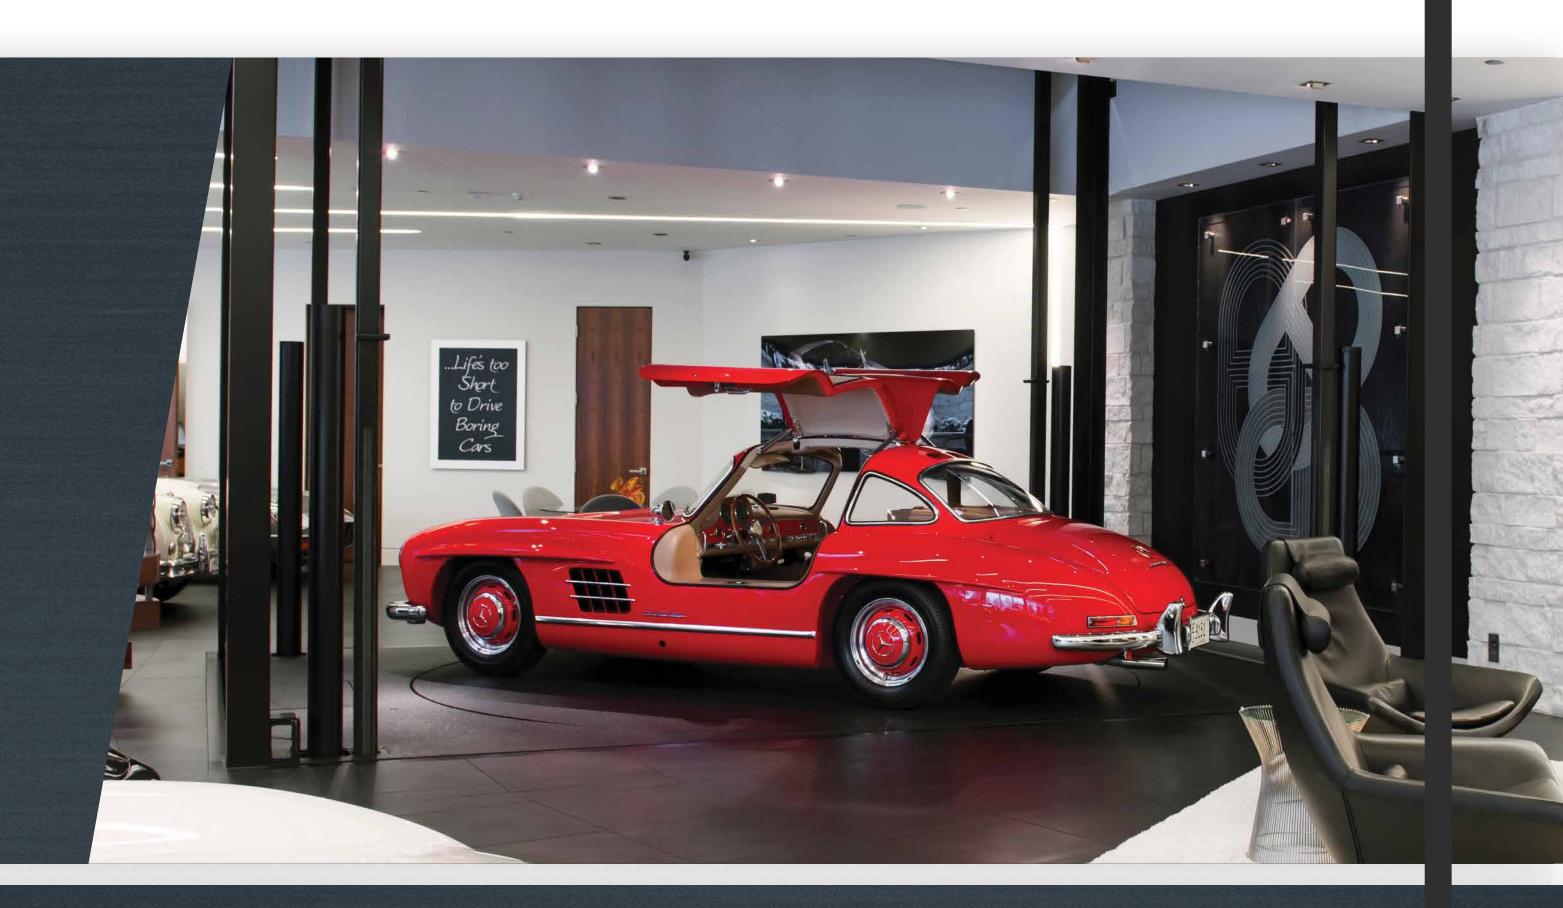

### WHERE PRESTIGE MEETS FUNCTIONALITY

### CREATE MORE SPACE

The Vasaril lift remains out of sight until needed, leaving a clear area above the canopy and around the upper-level floor opening for additional vehicles to park.