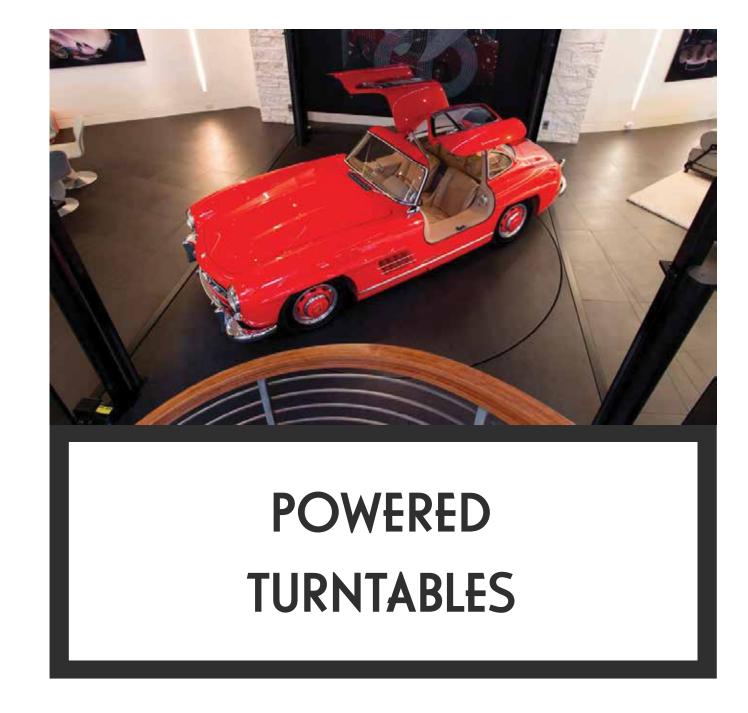

# UNDERGROUND LIFT DESIGN FEATURES

We offer the following optional features to enhance the style, safety, and functionality of your personalized parking lift.

ROTATING
TURNTABLE

TELESCOPING
TECHNOLOGY

TOUCHSCREEN CONTROLS