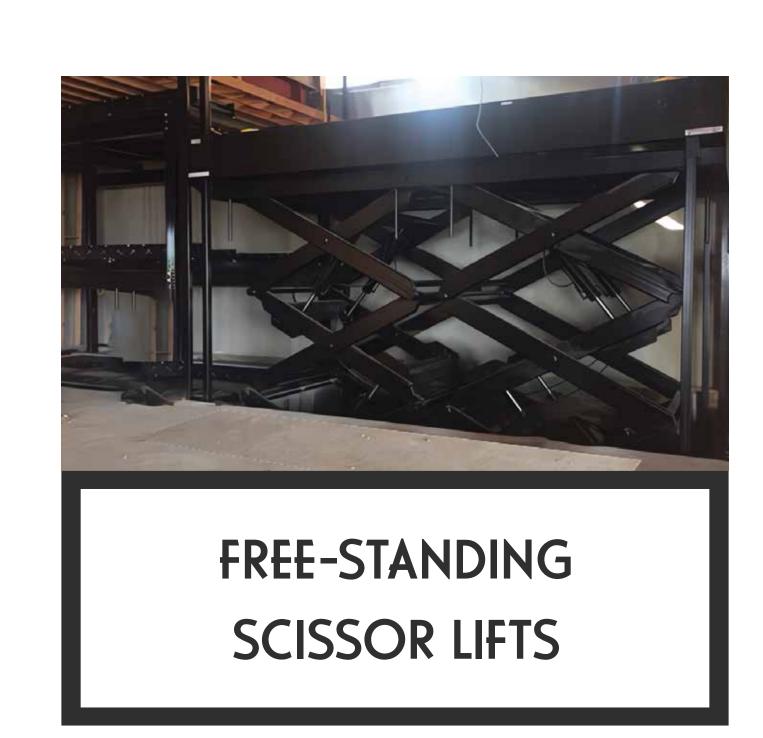

### STANDARD 4-POST SUBTERRANEAN PARKING LIFT

Lower-level access is not required, which is considered a "vault" application. For more information on application guidelines, performance, design, fabrication, installation, and test requirements visit our website or contact our sales department.

### OUR PREMIER LIFT

Our 4-Post Design uses a "hyrdo-mechanical" equalization system, designed to combine the power of direct-acting hydraulic cylinders with the repeatable performance of a mechanical equalization system.