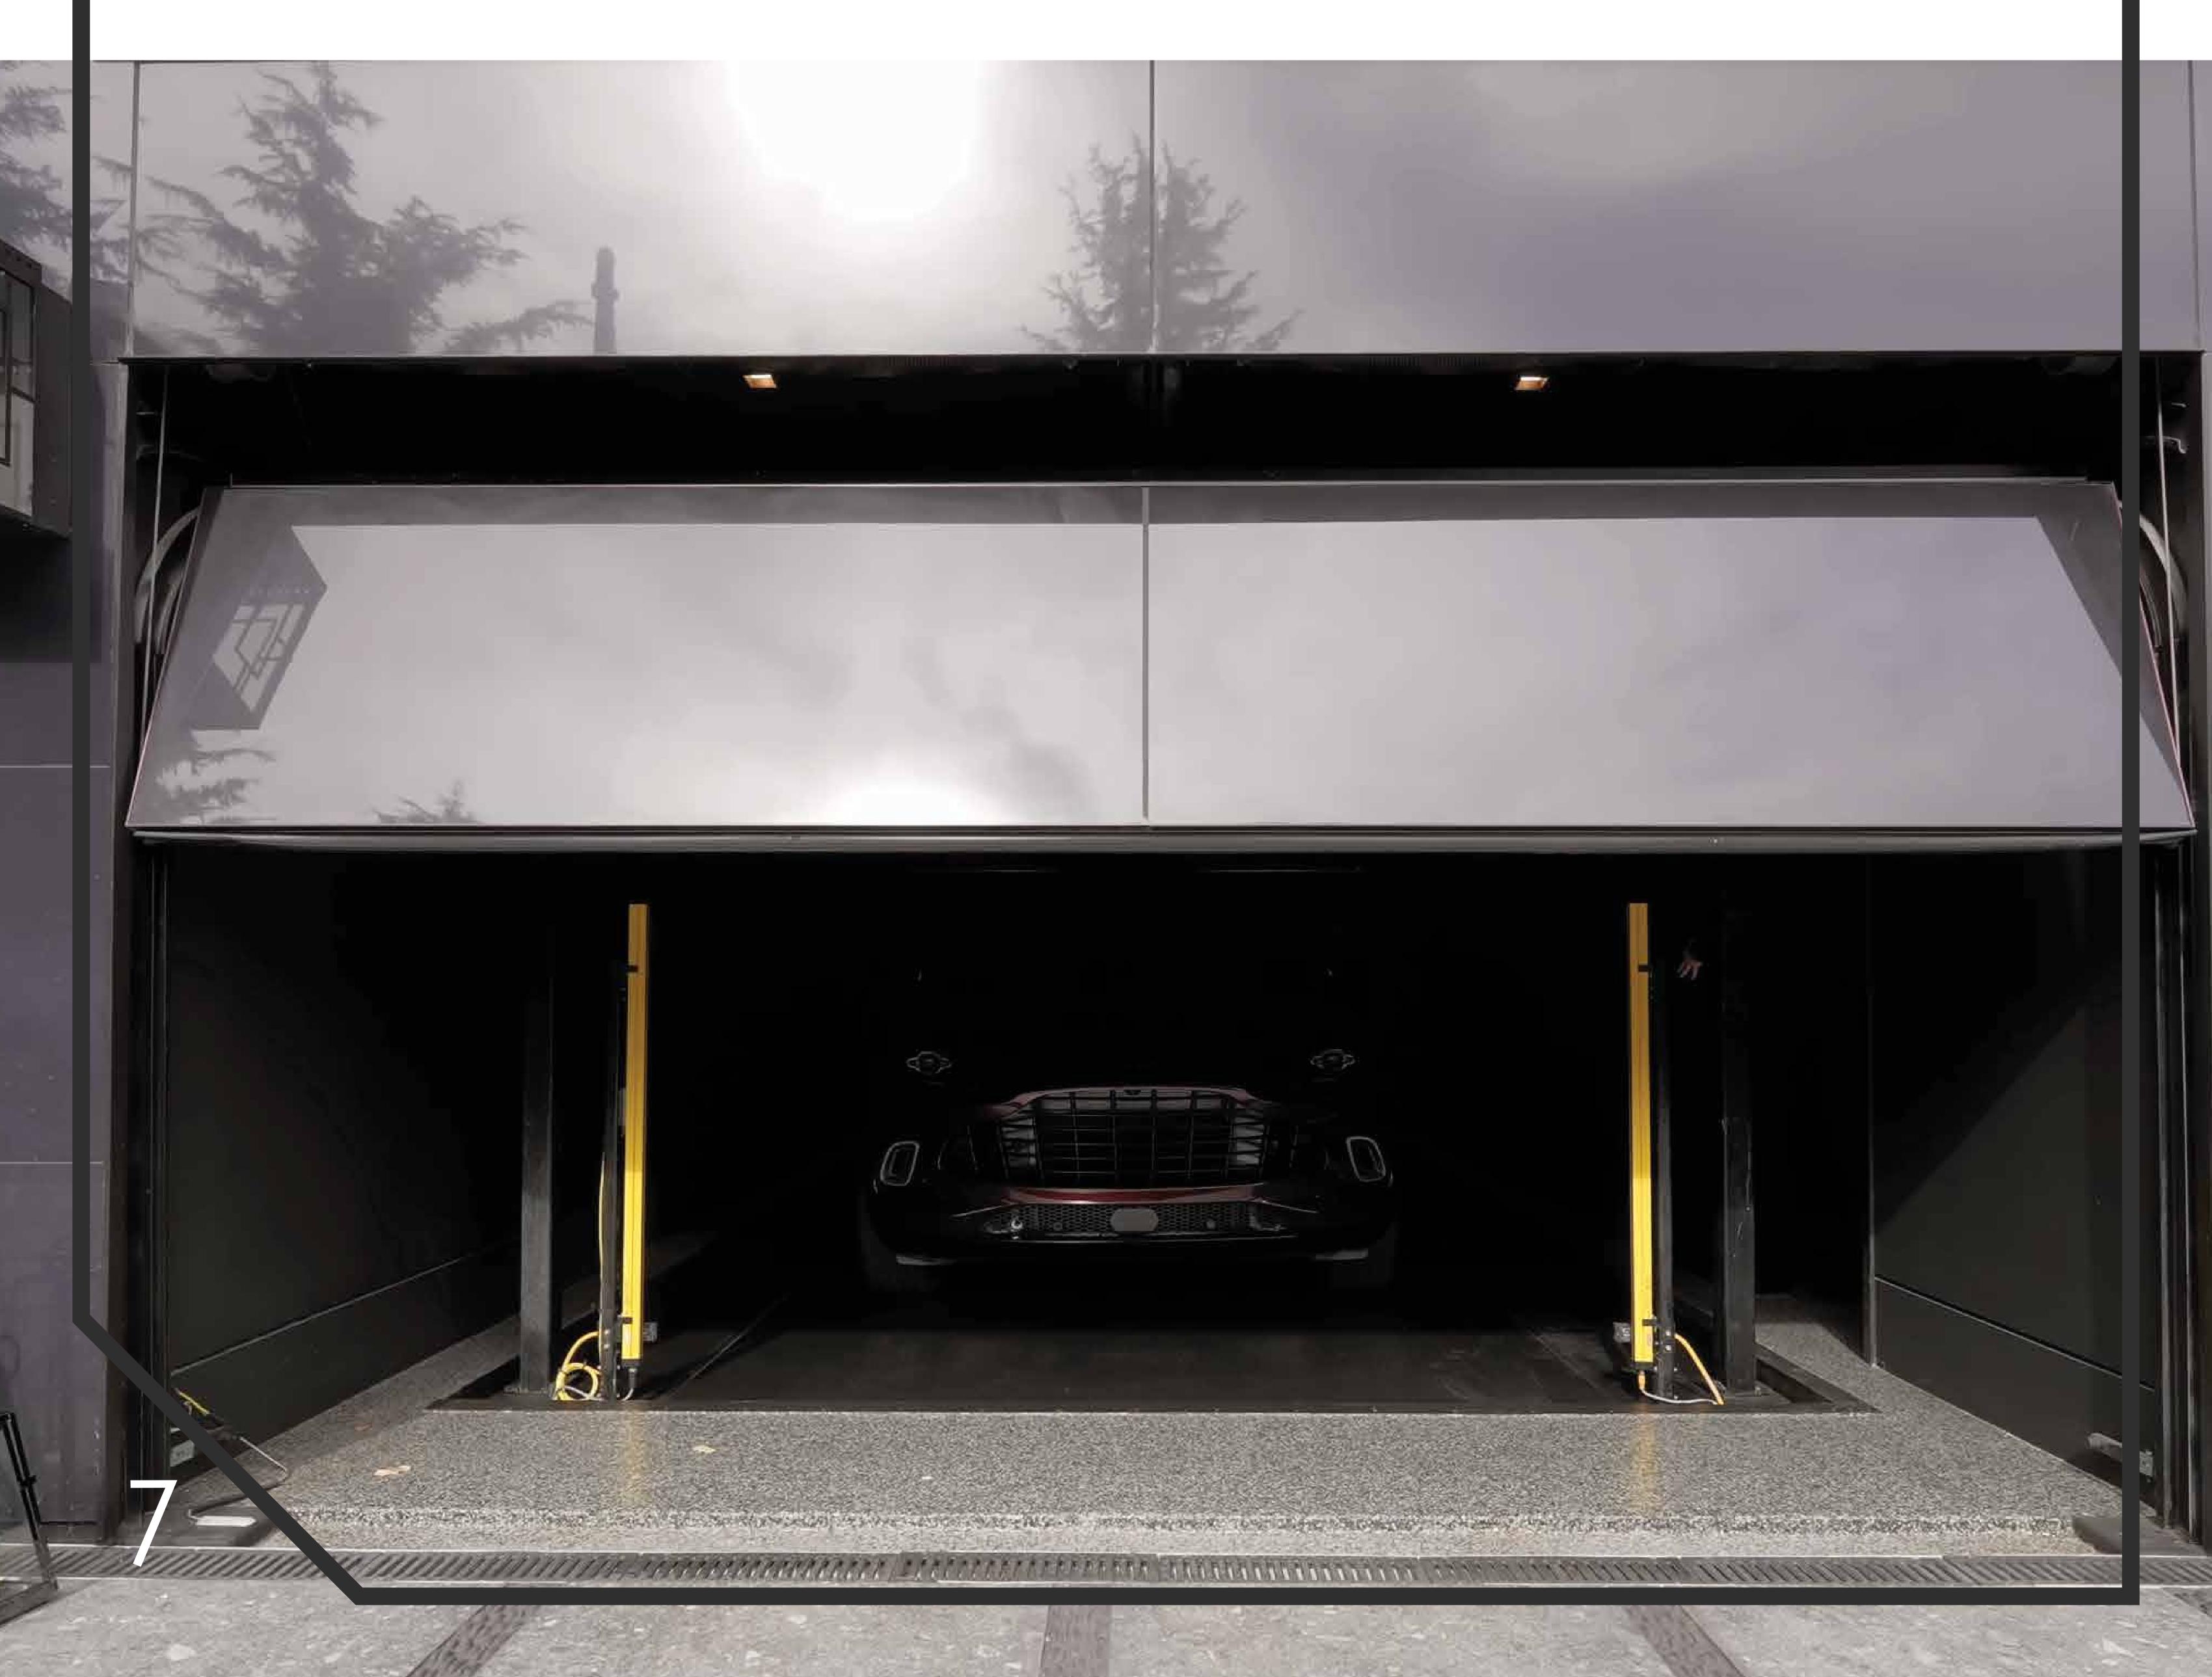

### STANDARD 4-POST SUBTERRANEAN PARKING LIFT

Lower-level access is not required, which is considered a "vault" application. For more information on application guidelines, performance, design, fabrication, installation, and test requirements visit our website or contact our sales department.

### OUR PREMIER LIFT

Our 4-Post Design uses a "hyrdo-mechanical" equalization system, designed to combine the power of direct-acting hydraulic cylinders with the repeatable performance of a mechanical equalization system.

### CREATE MORE SPACE

The Vasaril lift remains out of sight until needed, leaving a clear area above the canopy and around the upper-level floor opening for additional vehicles to park.

### DOUBLE DECK CONSTRUCTION

The standard Vasari lift has double-deck construction, with each deck supporting the weight of a 7,000-pound SUV.

# 7 STEPS TO YOUR LUXURY CAR LIFTS

Our team will guide you through each step of the process to design and develop a car lift that meets all your functional requirements and preferences.

Book your consultation to collaborate with Vasari on your premium parking lift.