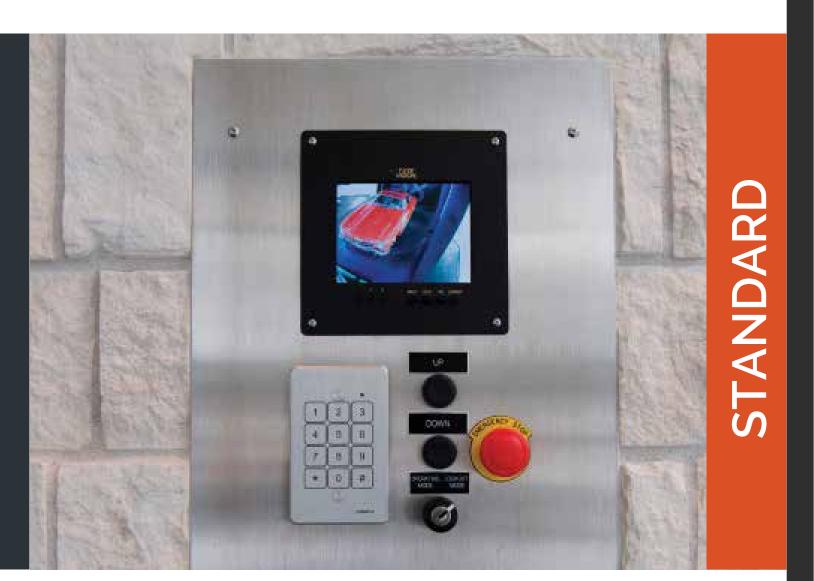

# UNDERGROUND LIFT DESIGN FEATURES

We offer the following optional features to enhance the style, safety, and functionality of your personalized parking lift.

ROTATING
TURNTABLE

TELESCOPING
TECHNOLOGY

TOUCHSCREEN CONTROLS

LIFT SYSTEM
COMMAND
CENTER

POSITIONING INDICATOR

HIGH POWER

MOTORS