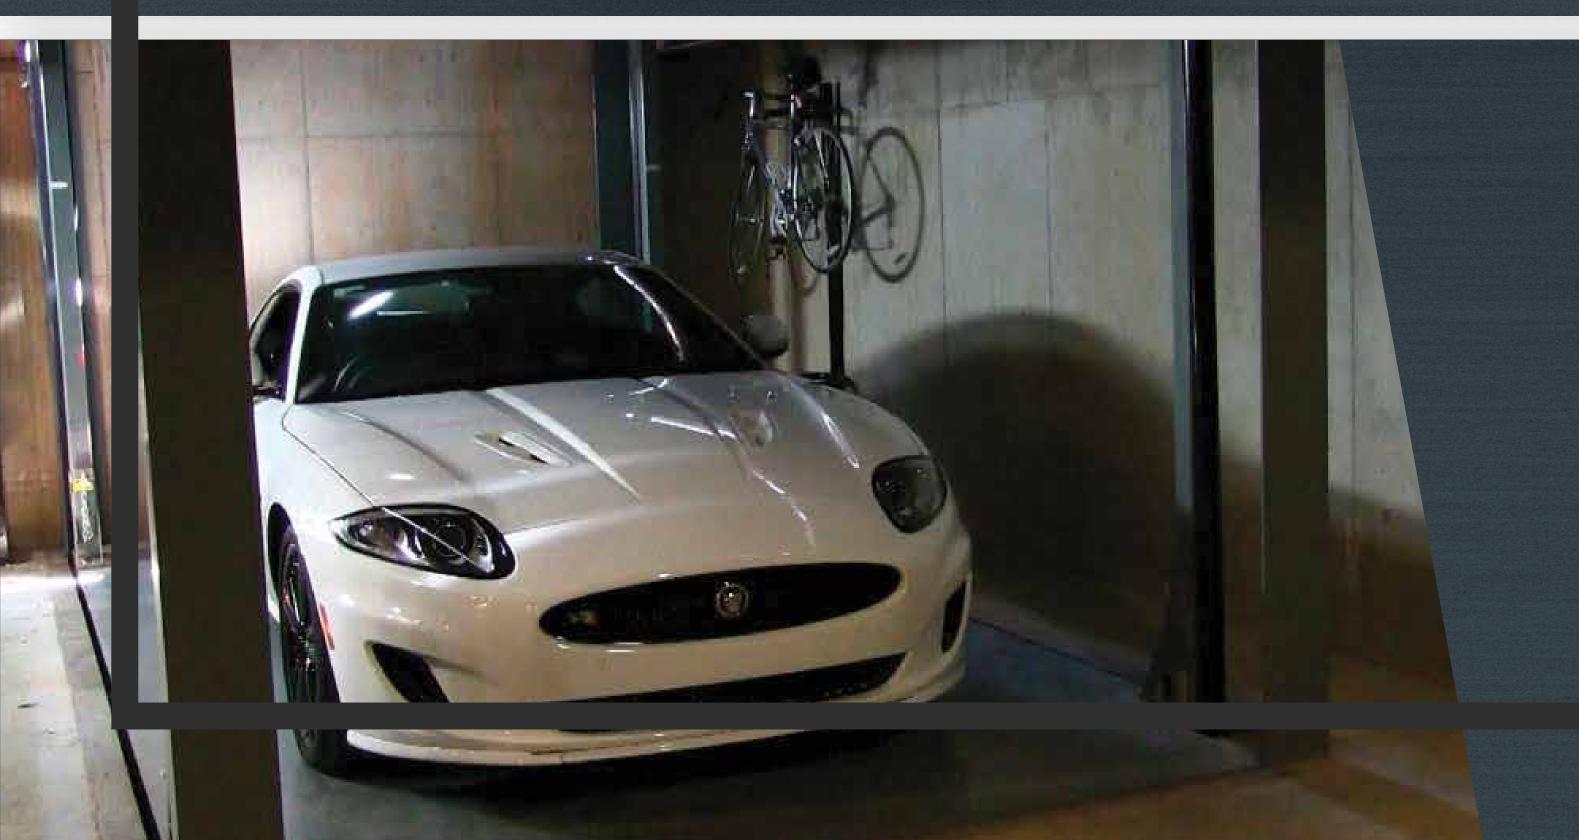

### STANDARD 4-POST SUBTERRANEAN PARKING LIFT

Lower-level access is not required, which is considered a "vault" application. For more information on application guidelines, performance, design, fabrication, installation, and test requirements visit our website or contact our sales department.