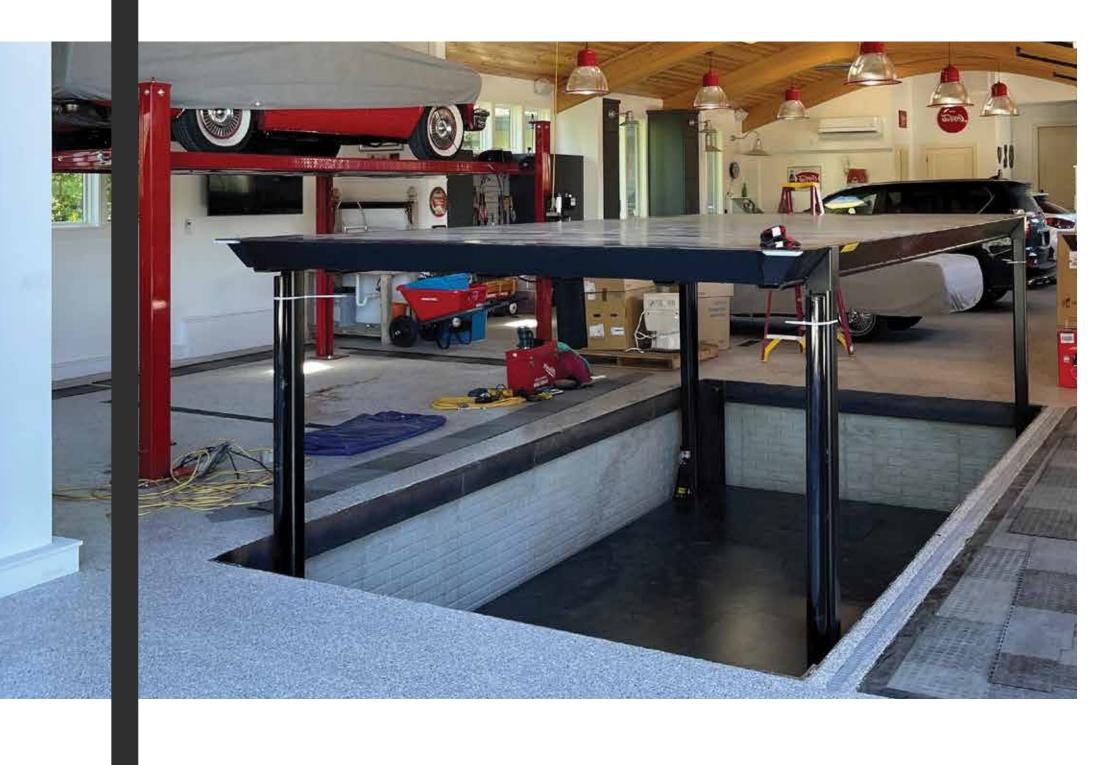

### STANDARD 4-POST SUBTERRANEAN PARKING LIFT

Lower-level access is not required, which is considered a "vault" application. For more information on application guidelines, performance, design, fabrication, installation, and test requirements visit our website or contact our sales department.

### OUR PREMIER LIFT

Our 4-Post Design uses a "hyrdo-mechanical" equalization system, designed to combine the power of direct-acting hydraulic cylinders with the repeatable performance of a mechanical equalization system.

### CREATE MORE SPACE

The Vasaril lift remains out of sight until needed, leaving a clear area above the canopy and around the upper-level floor opening for additional vehicles to park.

### DOUBLE DECK CONSTRUCTION

The standard Vasari lift has double-deck construction, with each deck supporting the weight of a 7,000-pound SUV.