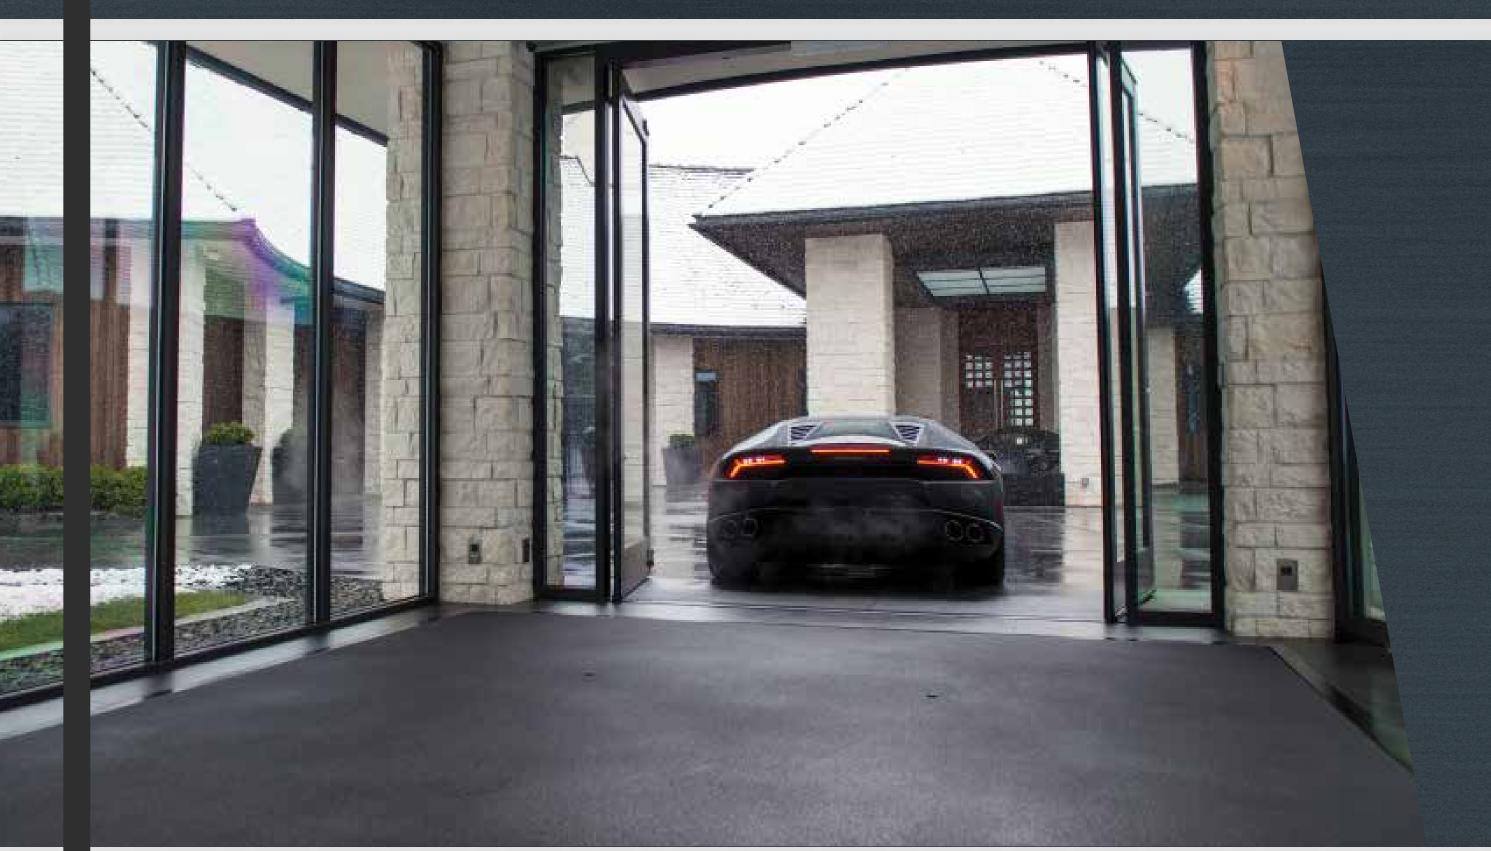

### ENHANCED SECURITY

Designed to lower vehicles underground into a protected area, which affords the homeowner a high-security environment with complete control. Monitoring options are available.