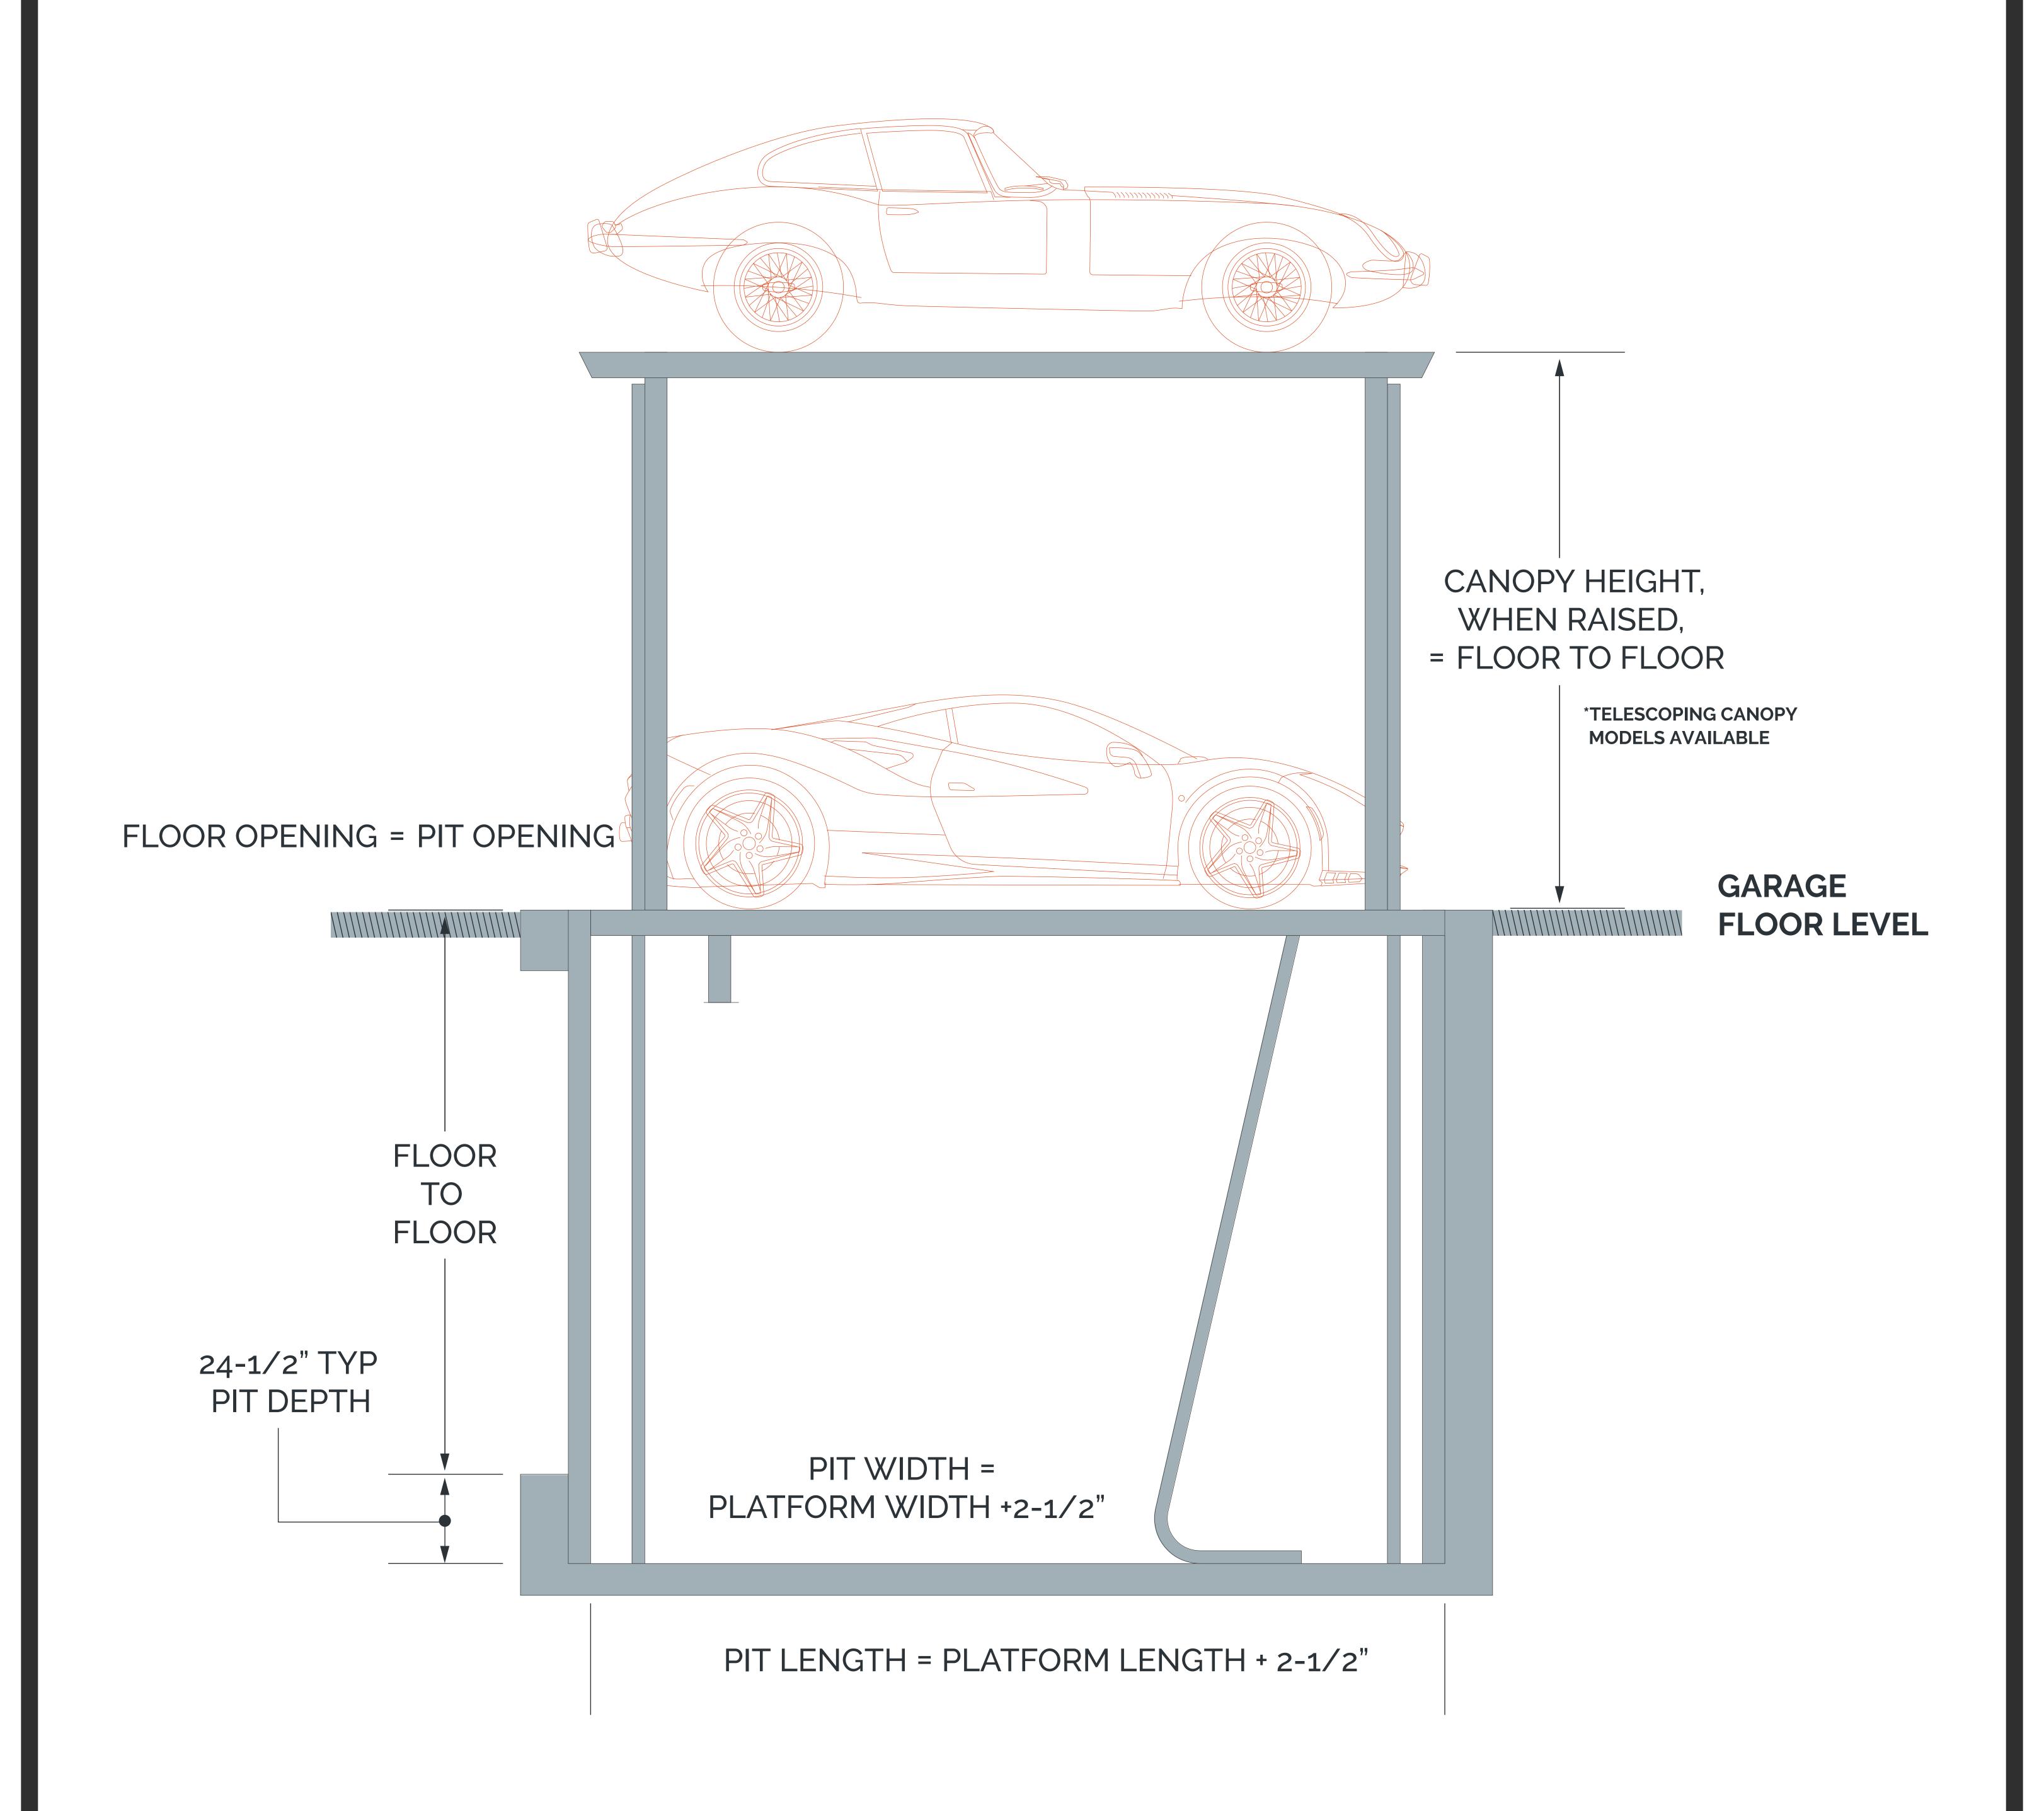

### STANDARD 4-POST SUBTERRANEAN PARKING LIFT

Lower-level access is not required, which is considered a "vault" application. For more information on application guidelines, performance, design, fabrication, installation, and test requirements visit our website or contact our sales department.

### OUR PREMIER LIFT

Our 4-Post Design uses a "hyrdo-mechanical" equalization system, designed to combine the power of direct-acting hydraulic cylinders with the repeatable performance of a mechanical equalization system.

### DOUBLE DECK CONSTRUCTION

The standard Vasari lift has double-deck construction, with each deck supporting the weight of a 7,000-pound SUV.