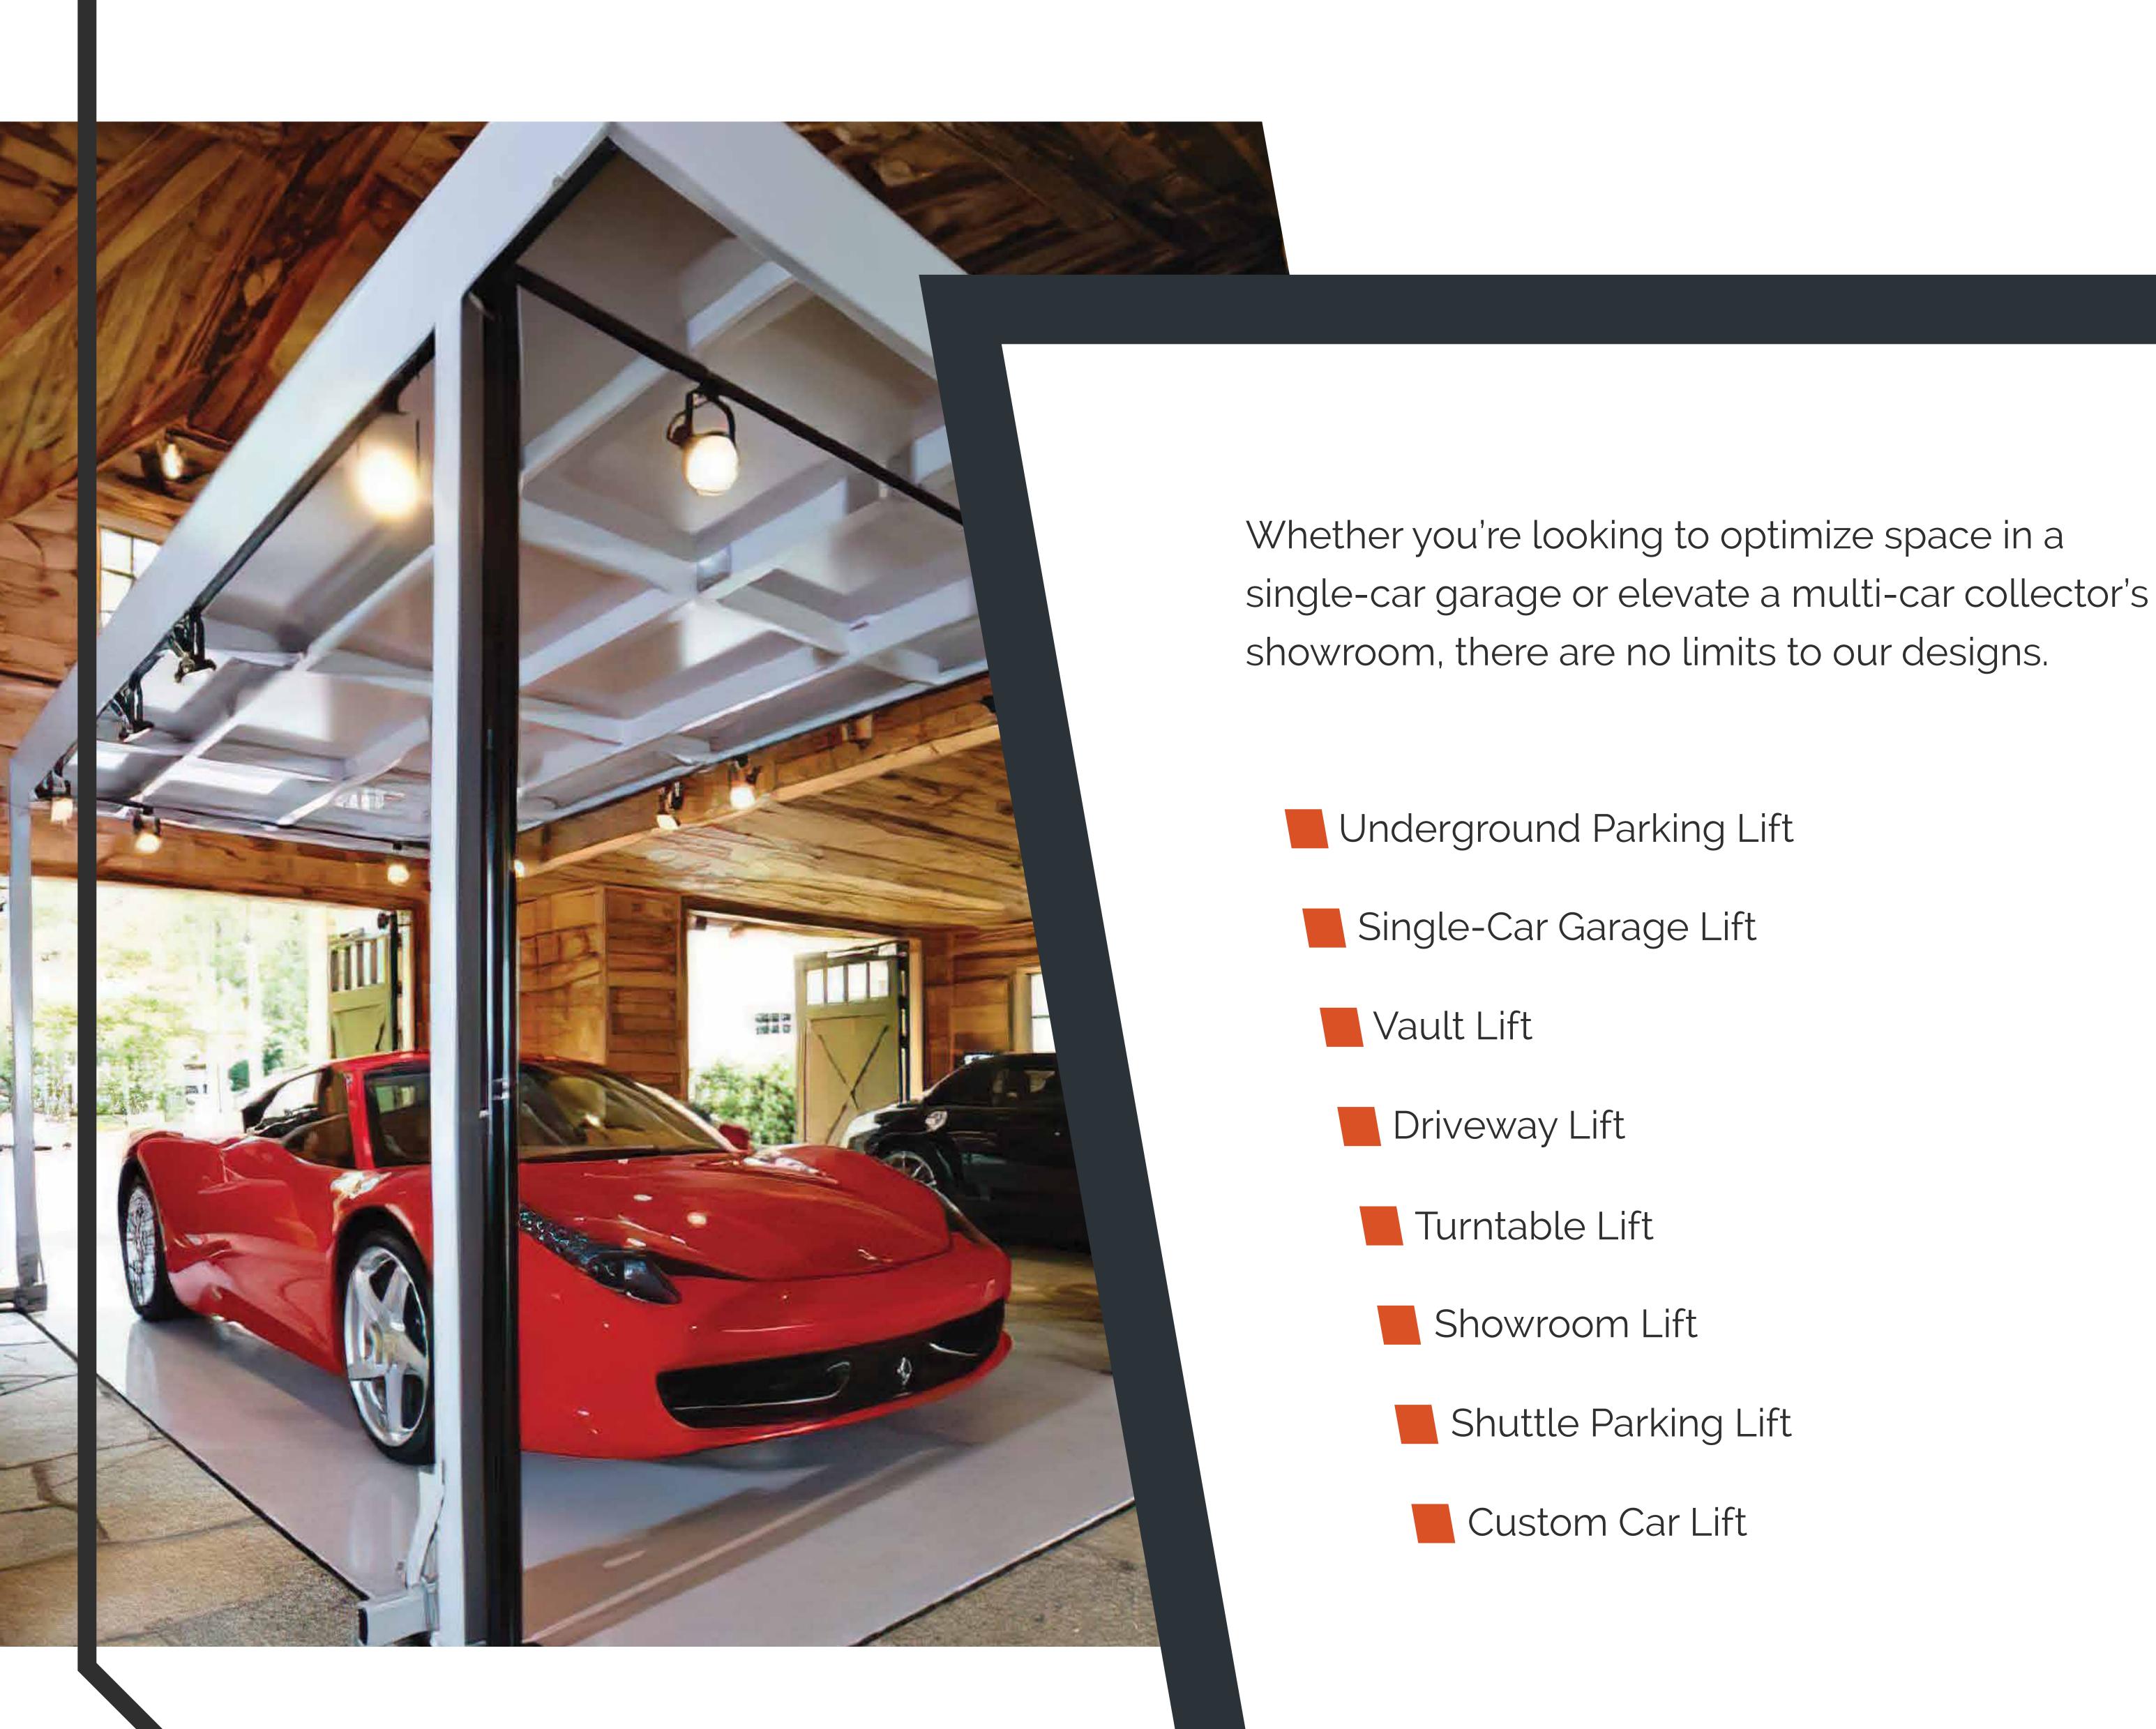

## SUBTERRANEAN PARKING SOLUTIONS

Whether you need room for your multiple-car collection, added space for a single-car garage, or an automated parking solution, the design possibilities are endless.

We aim to make your vision a reality, no matter how complex. As the leader in luxury lifting solutions, it's our mission to meet your exact specifications and enhance your property's overall value.

### VASARI INNOVATION

As the leader in luxury parking lifts, Vasari is known for excellence. Each of our underground lifts can be customized to meet your exact specifications and enhance property value.