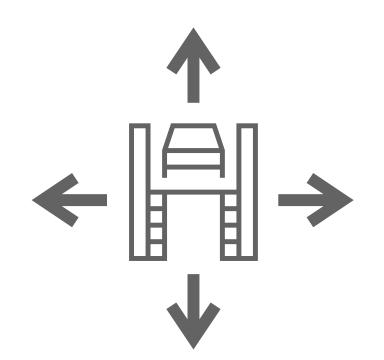

and around the upper-level floor opening for additional vehicles to park.

### DOUBLE DECK CONSTRUCTION

The standard Vasari lift has double-deck construction, with each deck supporting the weight of a 7,000-pound SUV.





### ENHANCED SECURITY

Designed to lower vehicles underground into a protected area, which affords the homeowner a high-security environment with complete control. Monitoring options are available.

### WHY CHOOSE VASARI?

We custom-design parking lift systems of the highest quality and safety standards. Backed by 75 years of lifting experience, our car and storage lifts are built by the leaders in lifting technology. Our team consults with the architects and construction professionals to deliver high-end parking solutions for your project's specific requirements.







Lift Placement



Square Footage



Space Limitations



Safety Standards



### COMMITTED TO SAFETY & SATISFACTION

We offer the complete safety package. When it comes to your loved ones and living space, we understand safety is the priority. As such, motion detectors, alarms, and security cameras are standard on each of our Vasari parking lifts.

MOTION
DETECTOR



AUDIBLE ALARM



SECURITY

CAMERA



MAINTENANCE DEVICES



### WARRANTY & SUPPORT

Along with our deep commitment to satisfaction, we're proud to offer turnkey support and one of the best warranties in the industry.



Warrantied Labor



Structural Warranty



Warrantied Parts

# UNDERGROUND LIFT DESIGN FEATURES

We offer the following optional features to enhance the style, safety, and functionality of your personalized p