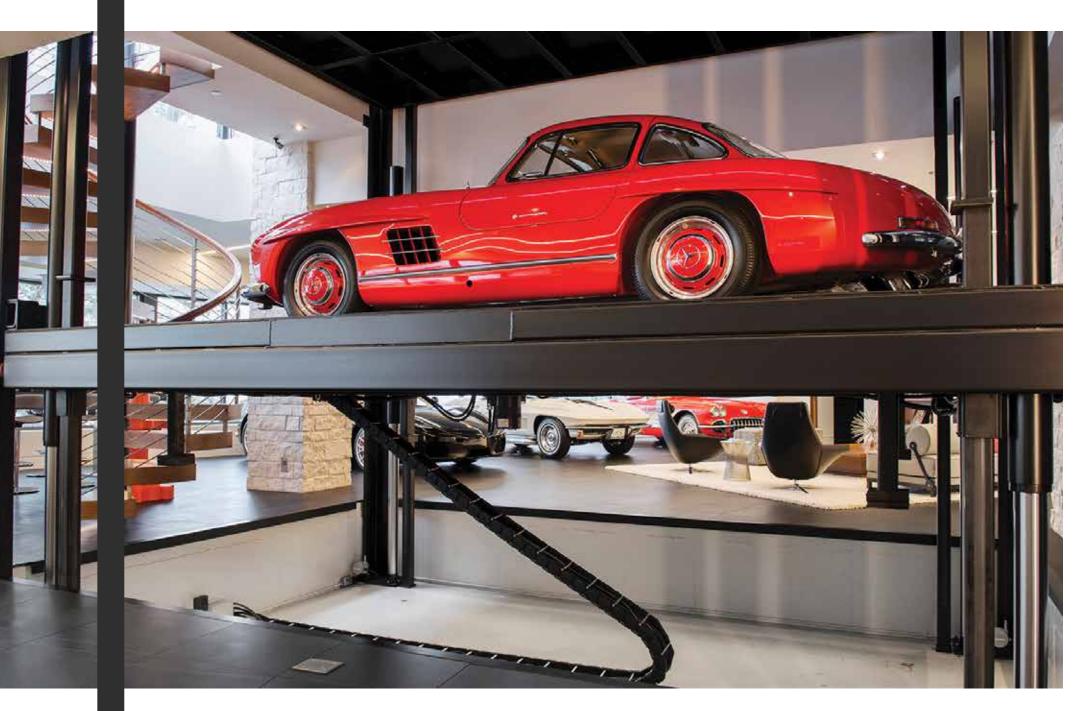

### CREATE MORE SPACE

The Vasaril lift remains out of sight until needed, leaving a clear area above the canopy and around the upper-level floor opening for additional vehicles to park.

### DOUBLE DECK CONSTRUCTION

The standard Vasari lift has double-deck construction, with each deck supporting the weight of a 7,000-pound SUV.