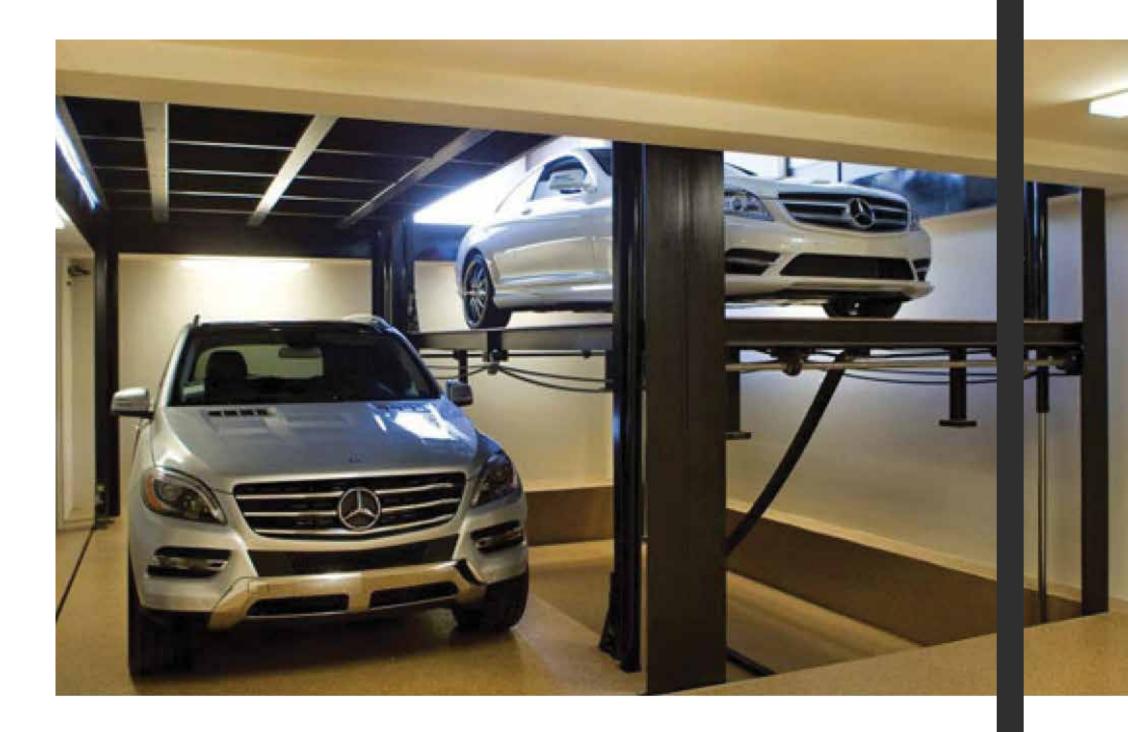

### STANDARD 4-POST SUBTERRANEAN PARKING LIFT

Lower-level access is not required, which is considered a "vault" application. For more information on application guidelines, performance, design, fabrication, installation, and test requirements visit our website or contact our sales department.

### OUR PREMIER LIFT

Our 4-Post Design uses a "hyrdo-mechanical" equalization system, designed to combine the power of direct-acting hydraulic cylinders with the repeatable performance of a mechanical equalization system.

### DOUBLE DECK CONSTRUCTION

The standard Vasari lift has double-deck construction, with each deck supporting the weight of a 7,000-pound SUV.

### ENHANCED SECURITY

Designed to lower vehicles underground into a protected area, which affords the homeowner a high-security environment with complete control. Monitoring options are available.