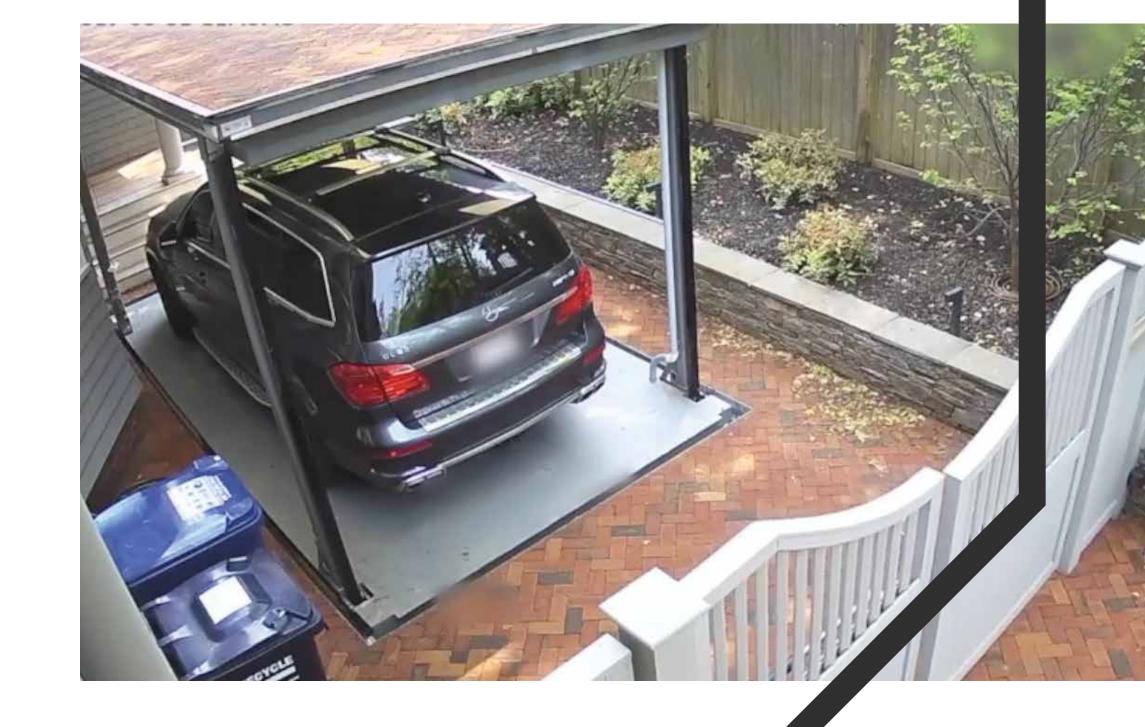

### CREATE MORE SPACE

The Vasaril lift remains out of sight until needed, leaving a clear area above the canopy and around the upper-level floor opening for additional vehicles to park.

### ENHANCED SECURITY

Designed to lower vehicles underground into a protected area, which affords the homeowner a high-security environment with complete control. Monitoring options are available.