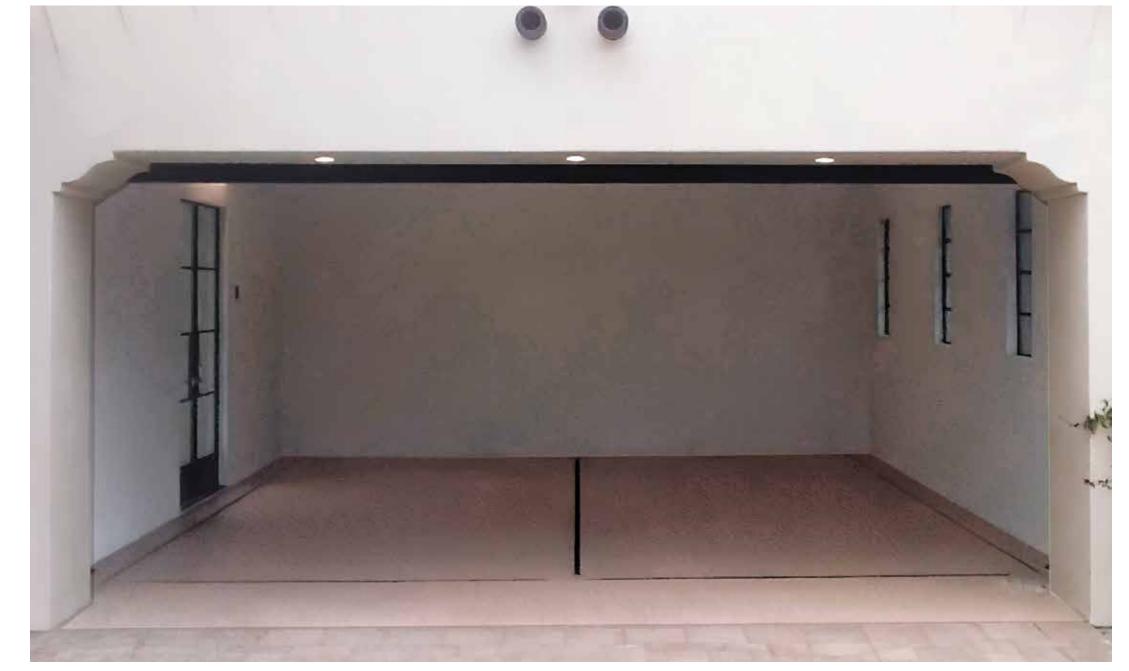

### CREATE MORE SPACE

The Vasaril lift remains out of sight until needed, leaving a clear area above the canopy and around the upper-level floor opening for additional vehicles to park.

### DOUBLE DECK CONSTRUCTION

The standard Vasari lift has double-deck construction, with each deck supporting the weight of a 7,000-pound SUV.