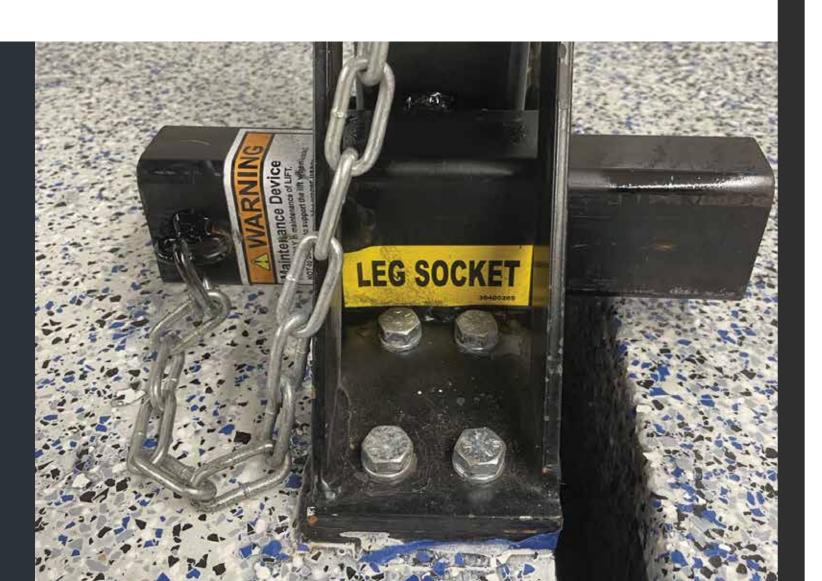

### COMMITTED TO SAFETY & SATISFACTION

We offer the complete safety package. When it comes to your loved ones and living space, we understand safety is the priority. As such, motion detectors, alarms, and security cameras are standard on each of our Vasari parking lifts.

MOTION
DETECTOR

AUDIBLE ALARM

SECURITY

CAMERA

MAINTENANCE DEVICES