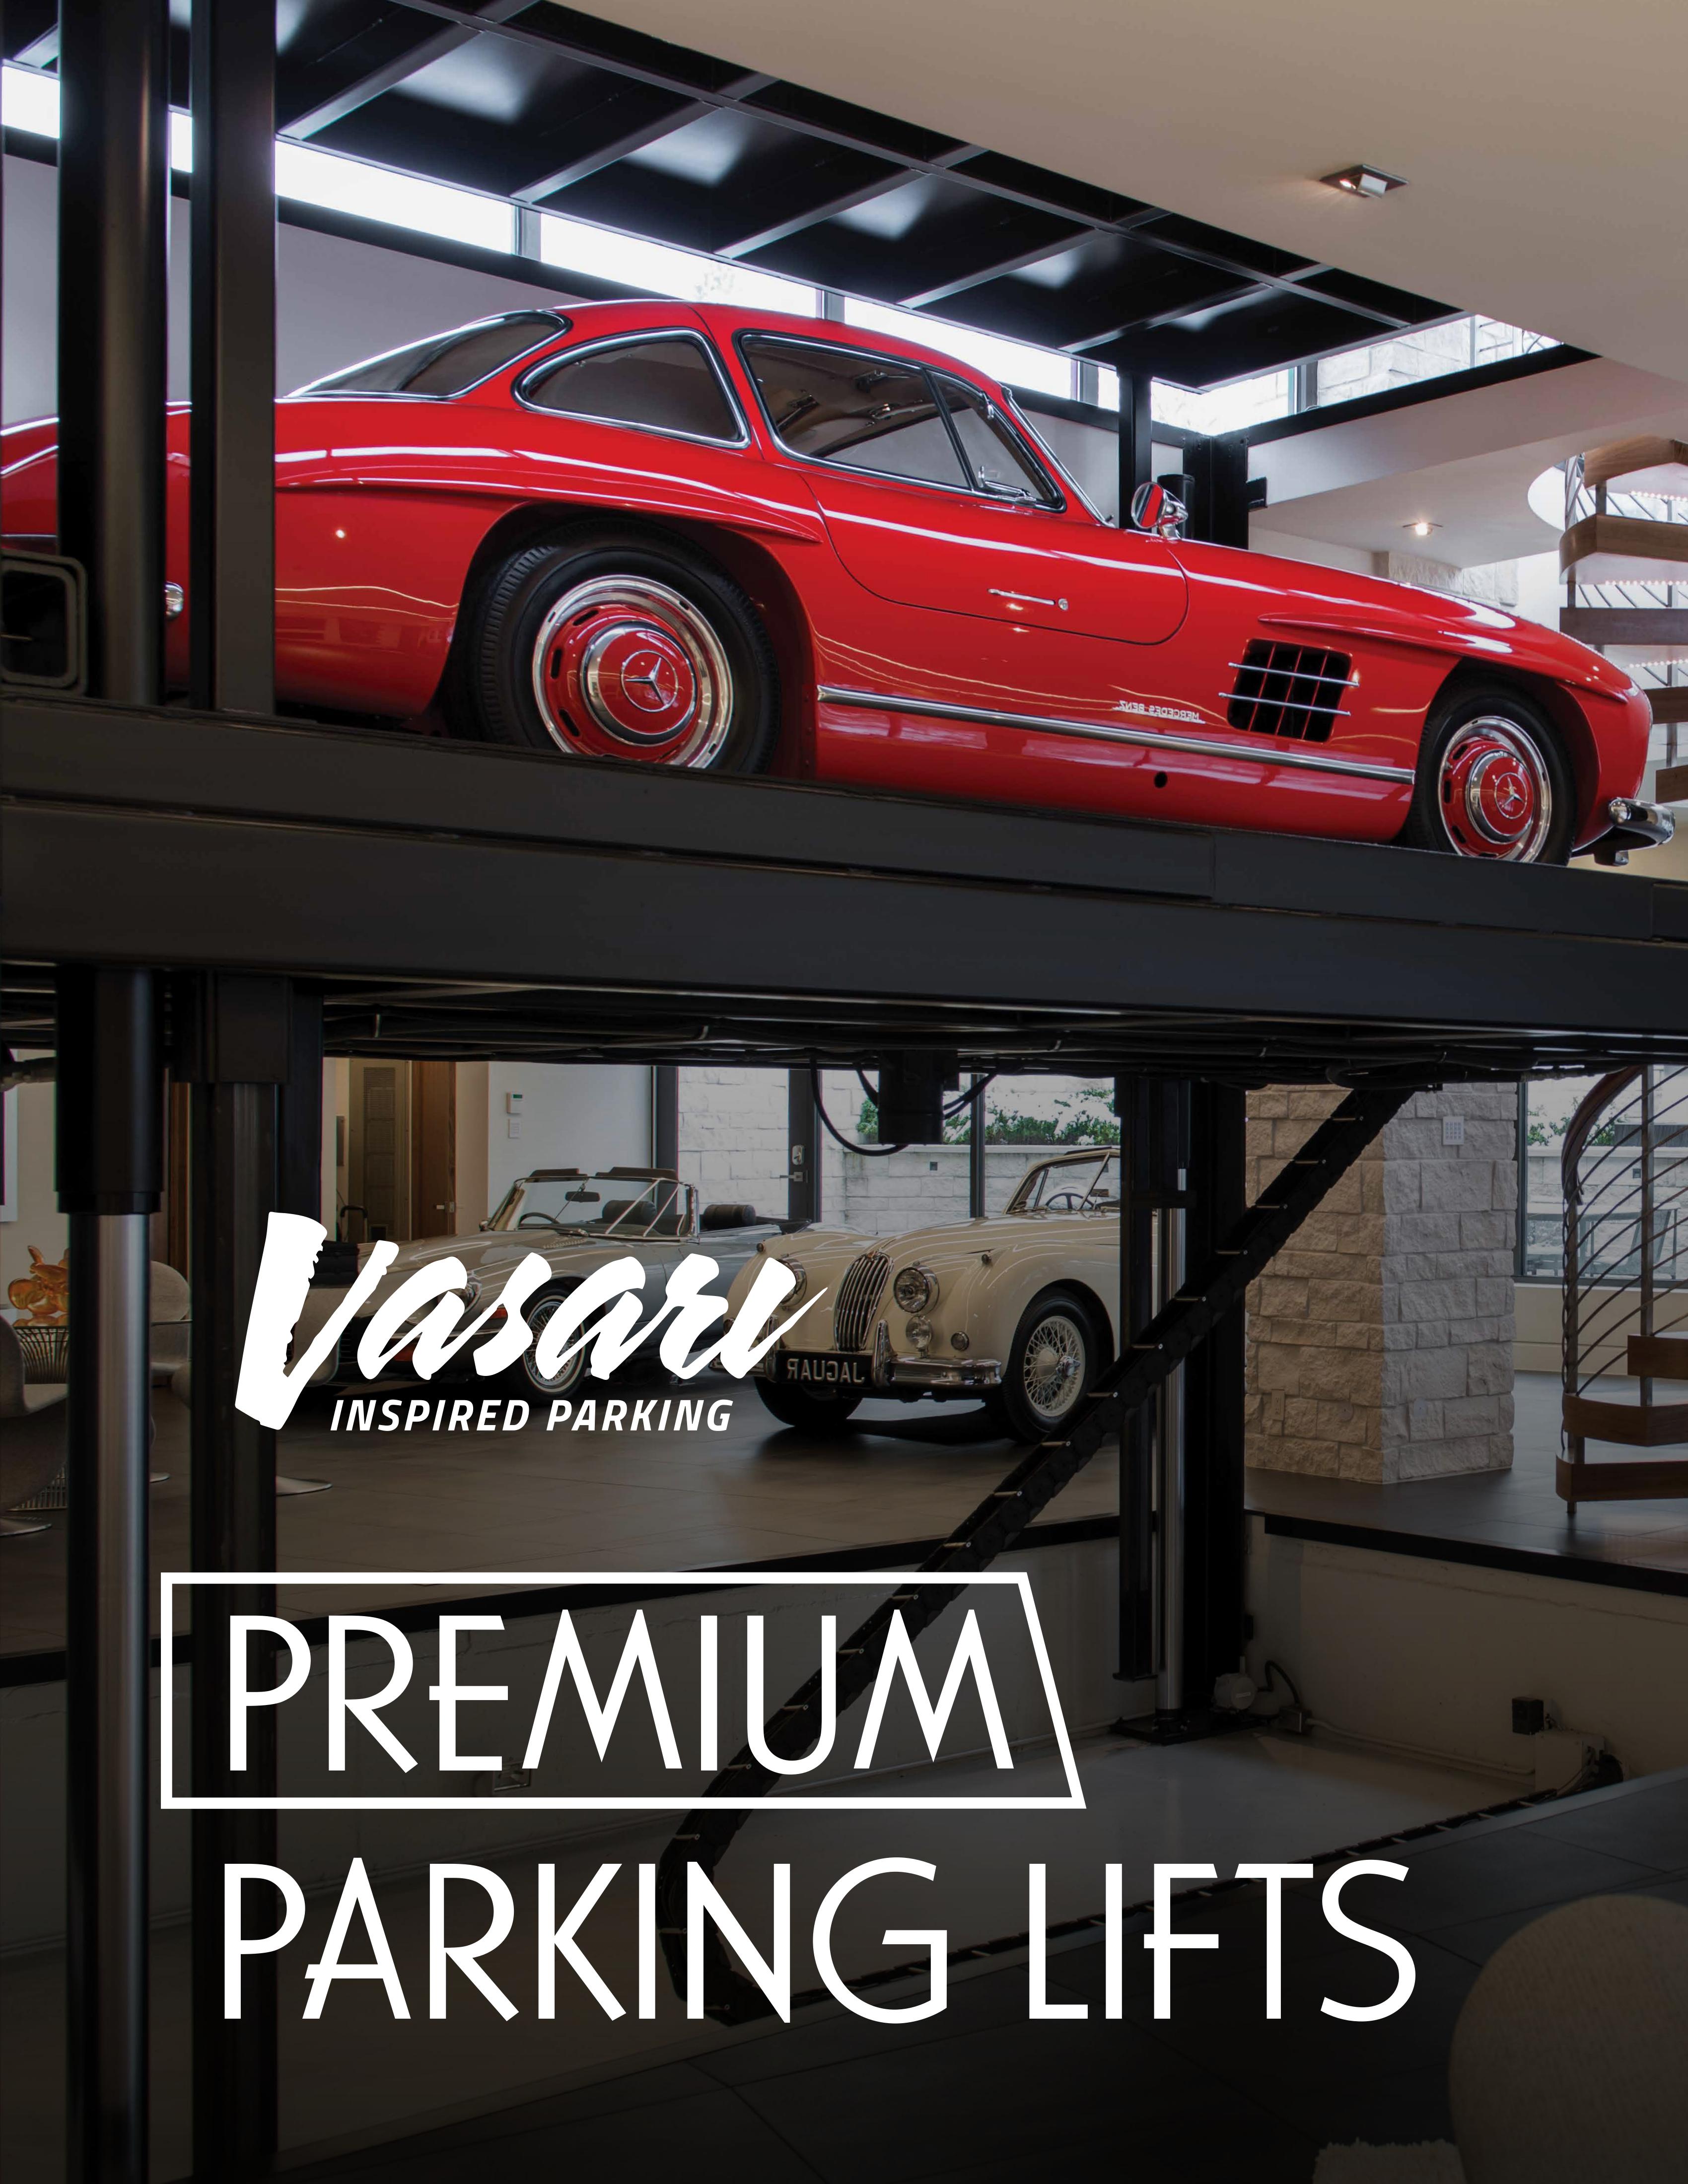

# THERE IS NO LIMIT TO OUR PARKING SOLUTIONS.

## SUBTERRANEAN PARKING SOLUTIONS

Whether you need room for your multiple-car collection, added space for a single-car garage, or an automated parking solution, the design possibilities are endless.

### SPECIALIZING IN UNDERGROUND PARKING & STORAGE

Vasari Lifts continues the legacy of success started by Autoquip, the leading manufacturer of material lifting equipment. We provide the highest quality and safety standards in our custom-designed parking lifts.

### DOUBLE DECK CONSTRUCTION

The standard Vasari lift has double-deck construction, with each deck supporting the weight of a 7,000-pound SUV.