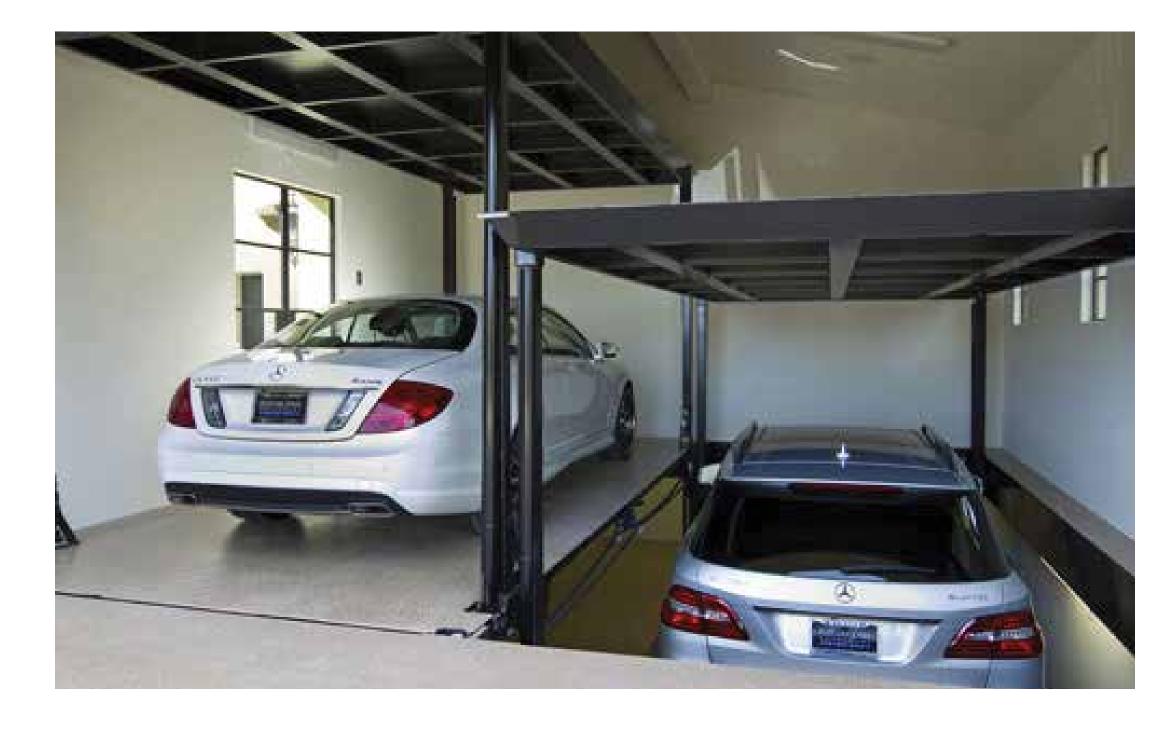

### CREATE MORE SPACE

The Vasaril lift remains out of sight until needed, leaving a clear area above the canopy and around the upper-level floor opening for additional vehicles to park.

### DOUBLE DECK CONSTRUCTION

The standard Vasari lift has double-deck construction, with each deck supporting the weight of a 7,000-pound SUV.