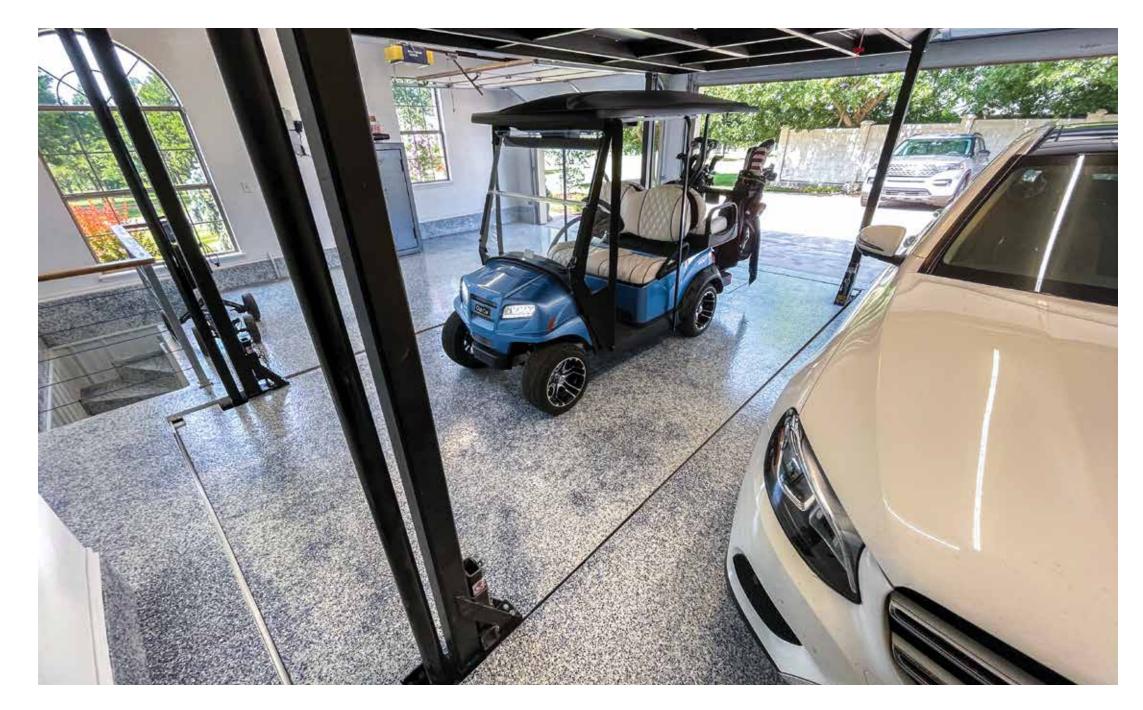

### CREATE MORE SPACE

The Vasaril lift remains out of sight until needed, leaving a clear area above the canopy and around the upper-level floor opening for additional vehicles to park.

### DOUBLE DECK CONSTRUCTION

The standard Vasari lift has double-deck construction, with each deck supporting the weight of a 7,000-pound SUV.