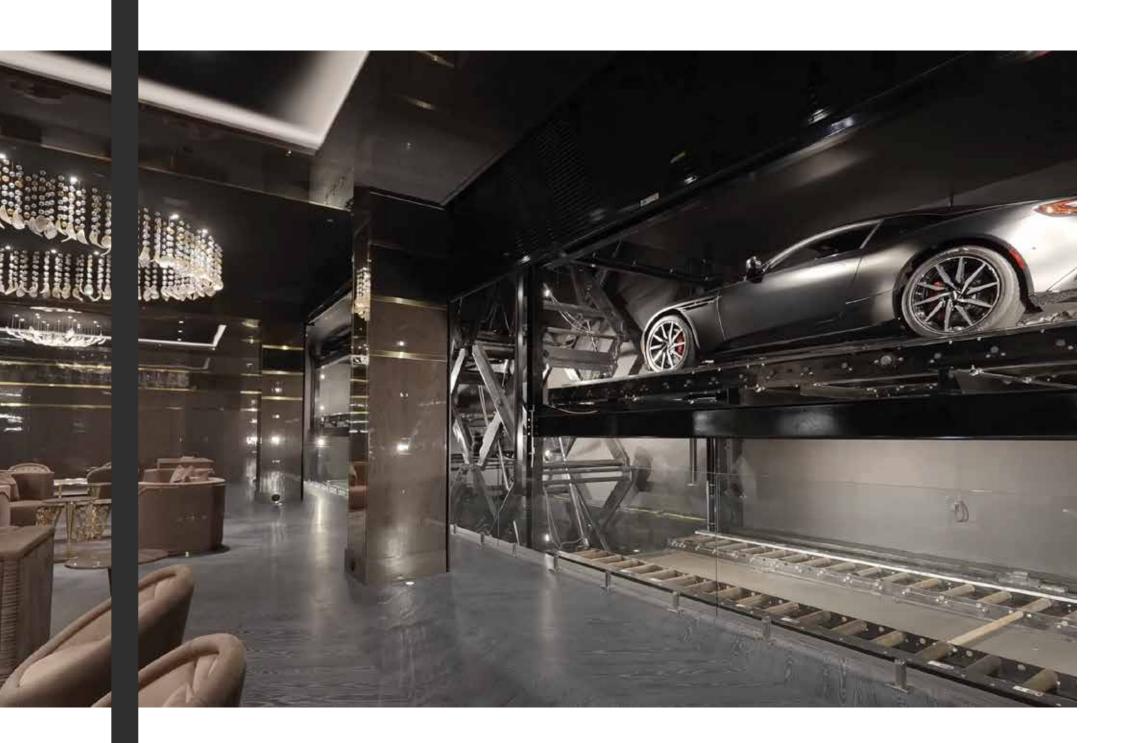

### DOUBLE DECK CONSTRUCTION

The standard Vasari lift has double-deck construction, with each deck supporting the weight of a 7,000-pound SUV.

### ENHANCED SECURITY

Designed to lower vehicles underground into a protected area, which affords the homeowner a high-security environment with complete control. Monitoring options are available.