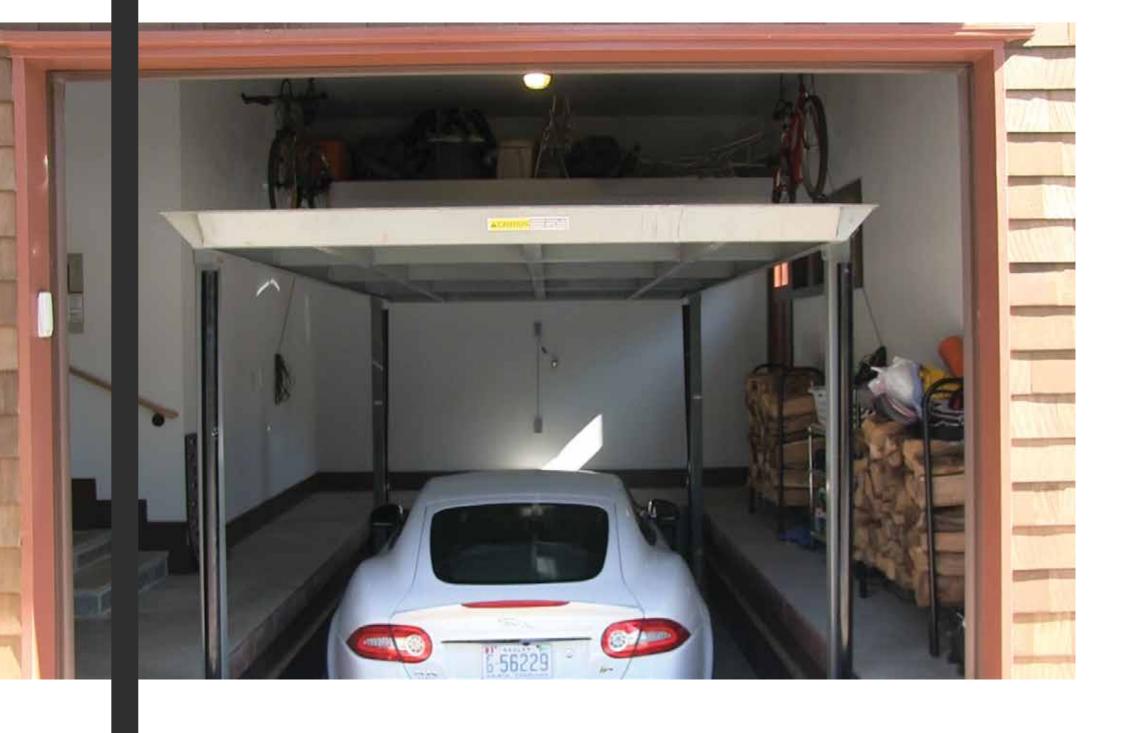

### STANDARD 4-POST SUBTERRANEAN PARKING LIFT

Lower-level access is not required, which is considered a "vault" application. For more information on application guidelines, performance, design, fabrication, installation, and test requirements visit our website or contact our sales department.

### OUR PREMIER LIFT

Our 4-Post Design uses a "hyrdo-mechanical" equalization system, designed to combine the power of direct-acting hydraulic cylinders with the repeatable performance of a mechanical equalization system.