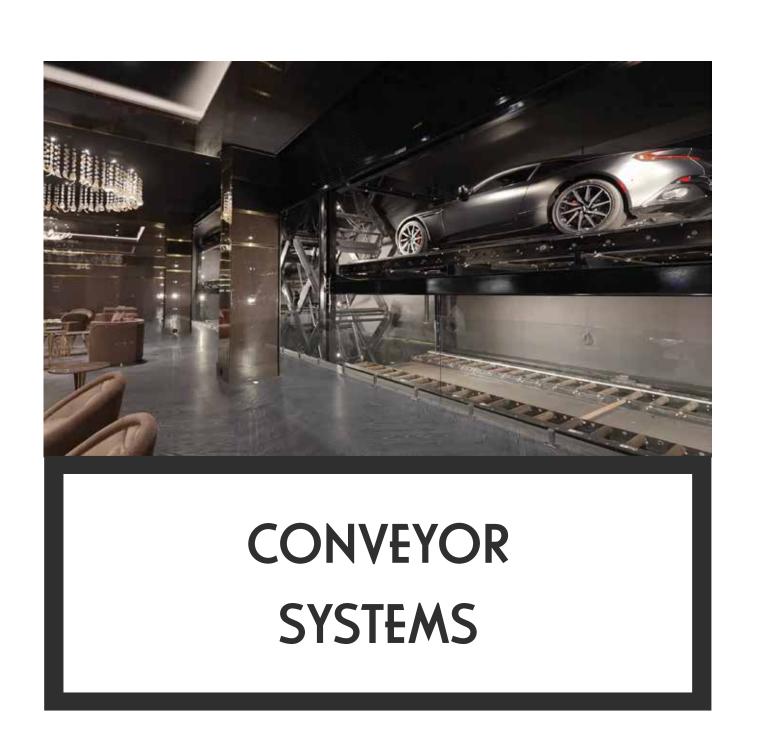

### CREATE MORE SPACE

The Vasaril lift remains out of sight until needed, leaving a clear area above the canopy and around the upper-level floor opening for additional vehicles to park.

### DOUBLE DECK CONSTRUCTION

The standard Vasari lift has double-deck construction, with each deck supporting the weight of a 7,000-pound SUV.

### ENHANCED SECURITY

Designed to lower vehicles underground into a protected area, which affords the homeowner a high-security environment with complete control. Monitoring options are available.